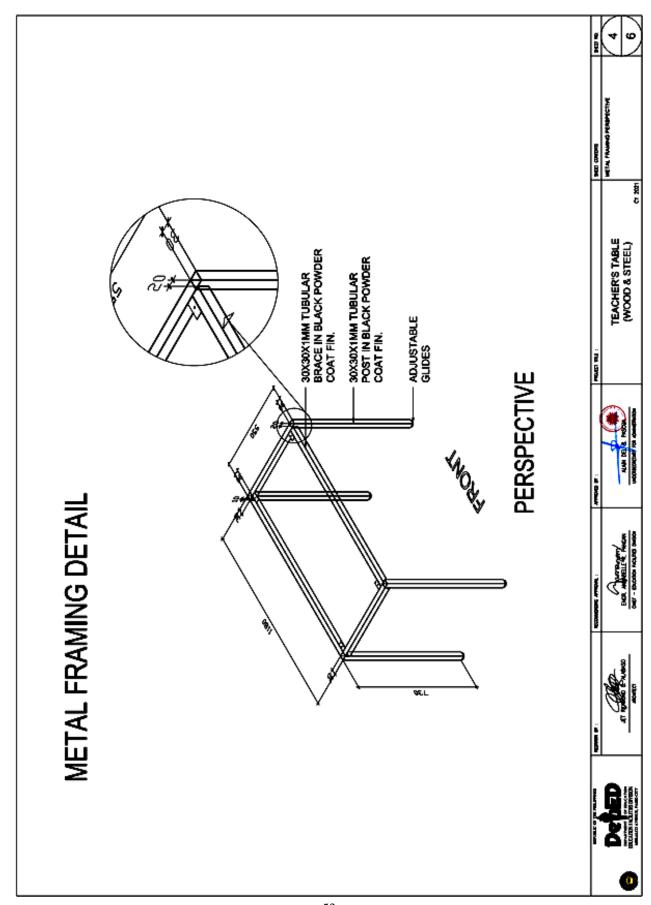

# Technical Specifications for Secondary (JHS) Individual Learner's Table and Chair Set

(ALTERNATIVE)

#### Technical Specifications for Secondary (JHS) Individual Learner's Chair (E-Bamboo & Steel) EVEN & SWOOTH 15mm THK E-BANBOO TOP BOARD WITH ROUND CORNERS & EDGES Imm THK 25mmx30mm FLAT BAR ∮12 (5.49mmø) CARRIACE BOLT TECHNICAL SPECIFICATIONS OF LEARNER'S CHAIR SECONDARY 410 8 \$ 8 8 3 COATS OF VARNISH (SPRAY APPLICATION); SUIFFACE SHOULD BE DIMENSIONS OF LEARNER'S CHAIR (mm) SPECIFICATIONS DIMENSIONS SCHEDULE OF FINISHES SQUARE TUBE 1.0mm x 19mm x 19mm 60-80 MICRON PONDER COAT FINISH, BLACK STEEL TO STEEL - FULL WELDING BACKREST / SEAT TO STEEL -81 PIPE TUBE 1.0mm x 22mm4 81 PPE TUBE 1.0mm x 19mm# BI PPE TUBE 1.0mm x 22mm8 BI PIPE TUBE 1.0mm x 22mm4 ELEVENTARY 00 00 800 8 LEARNER'S CHAIR (E-BAMBOO & STEEL) PLASTIC GLIDE LONER SEAT SUPPORT COMPONENT COMPONENT BACK SUPPORT SEAT SUPPORT CONNECTION COVER CAP FRONT LEG BACKREST / SEAT BACKREST HEIGHT BACK LEG BACKREST BACKREST WIDTH SEAT HEIGHT SEAT DEPTH SEAT WIDTH SEAT MARK STEEL 8 o 1 SOMETRIC VIEW OF LEARNER'S CHAIR