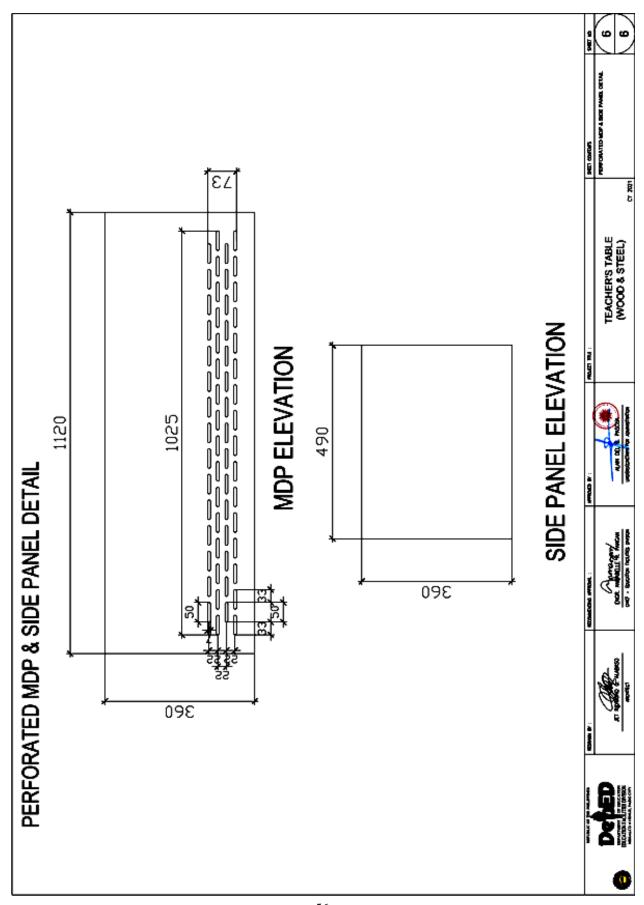

# Technical Specifications for Secondary (JHS) Individual Learner's Table and Chair Set

(ALTERNATIVE)

#### Technical Specifications for Secondary (JHS) Individual Learner's Chair (E-Bamboo & Steel) EVEN & SWOOTH 15mm THK E-BANBOO TOP BOARD WITH ROUND CORNERS & EDGES Imm THK 25mmx30mm FLAT BAR ∮12 (5.49mmø) CARRIACE BOLT TECHNICAL SPECIFICATIONS OF LEARNER'S CHAIR SECONDARY 410 8 \$ 8 8 3 COATS OF VARNISH (SPRAY APPLICATION); SUIFFACE SHOULD BE DIMENSIONS OF LEARNER'S CHAIR (mm) SPECIFICATIONS DIMENSIONS SCHEDULE OF FINISHES SQUARE TUBE 1.0mm x 19mm x 19mm 60-80 MICRON PONDER COAT FINISH, BLACK STEEL TO STEEL - FULL WELDING BACKREST / SEAT TO STEEL -81 PIPE TUBE 1.0mm x 22mm4 81 PPE TUBE 1.0mm x 19mm# BI PPE TUBE 1.0mm x 22mm8 BI PIPE TUBE 1.0mm x 22mm4 ELEVENTARY 00 00 800 8 LEARNER'S CHAIR (E-BAMBOO & STEEL) PLASTIC GLIDE LONER SEAT SUPPORT COMPONENT COMPONENT BACK SUPPORT SEAT SUPPORT CONNECTION COVER CAP FRONT LEG BACKREST / SEAT BACKREST HEIGHT BACK LEG BACKREST BACKREST WIDTH SEAT HEIGHT SEAT DEPTH SEAT WIDTH SEAT MARK STEEL 8 o 1 SOMETRIC VIEW OF LEARNER'S CHAIR