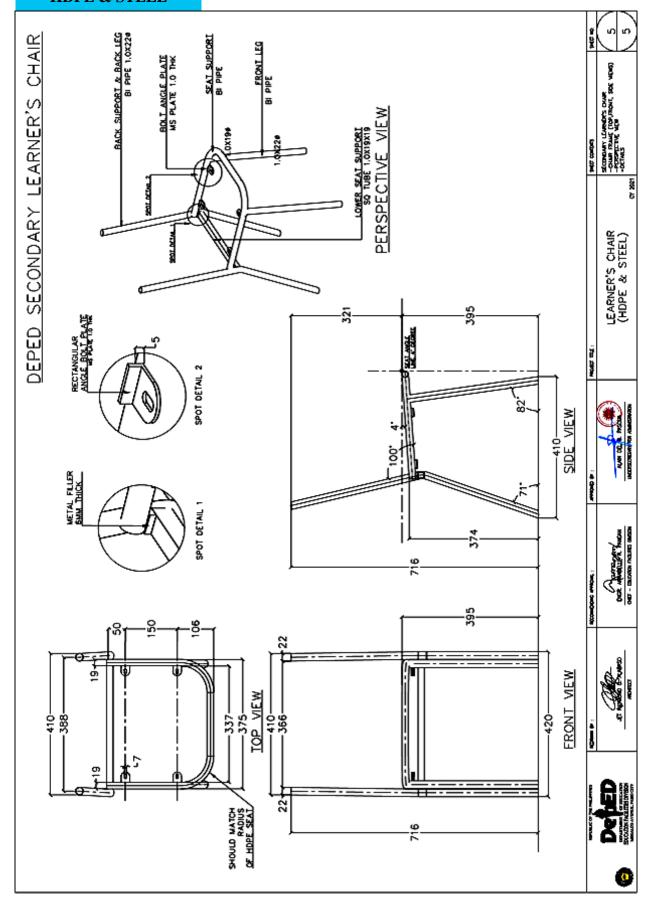

#### Technical Specifications for Secondary (JHS) Individual Learner's Chair (E-Bamboo & Steel) EVEN & SWOOTH 15mm THK E-BANBOO TOP BOARD WITH ROUND CORNERS & EDGES Imm THK 25mmx30mm FLAT BAR ∮12 (5.49mmø) CARRIACE BOLT TECHNICAL SPECIFICATIONS OF LEARNER'S CHAIR SECONDARY 410 8 \$ 8 8 3 COATS OF VARNISH (SPRAY APPLICATION); SUIFFACE SHOULD BE DIMENSIONS OF LEARNER'S CHAIR (mm) SPECIFICATIONS DIMENSIONS SCHEDULE OF FINISHES SQUARE TUBE 1.0mm x 19mm x 19mm 60-80 MICRON PONDER COAT FINISH, BLACK STEEL TO STEEL - FULL WELDING BACKREST / SEAT TO STEEL -81 PIPE TUBE 1.0mm x 22mm4 81 PPE TUBE 1.0mm x 19mm# BI PPE TUBE 1.0mm x 22mm8 BI PIPE TUBE 1.0mm x 22mm4 ELEVENTARY 00 00 800 8 LEARNER'S CHAIR (E-BAMBOO & STEEL) PLASTIC GLIDE LONER SEAT SUPPORT COMPONENT COMPONENT BACK SUPPORT SEAT SUPPORT CONNECTION COVER CAP FRONT LEG BACKREST / SEAT BACKREST HEIGHT BACK LEG BACKREST BACKREST WIDTH SEAT HEIGHT SEAT DEPTH SEAT WIDTH SEAT MARK STEEL 8 o 1 SOMETRIC VIEW OF LEARNER'S CHAIR