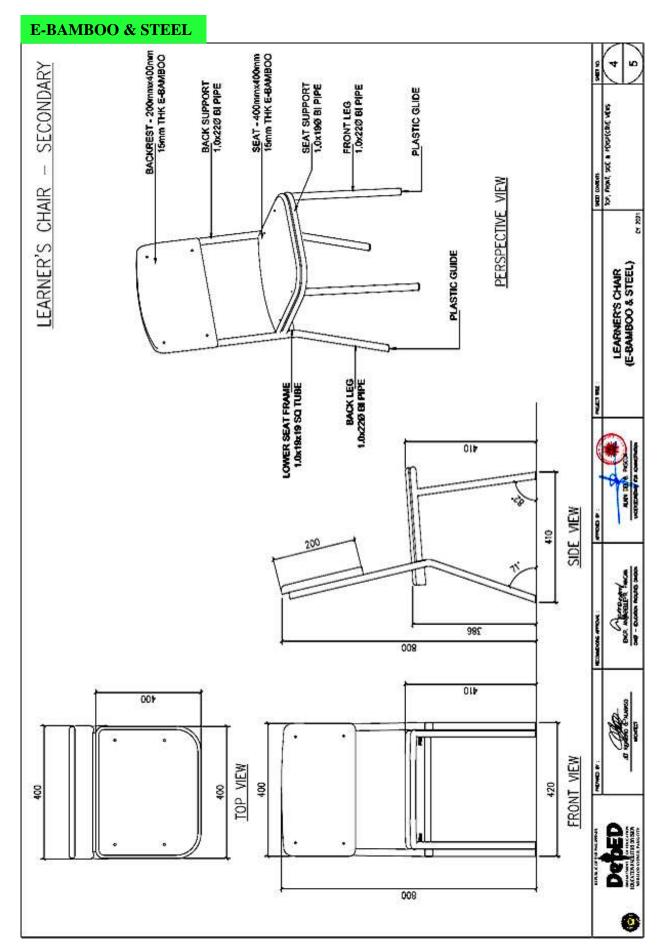

#### Technical Specifications for Secondary (JHS) Individual Learner's Chair (E-Bamboo & Steel) EVEN & SWOOTH 15mm THK E-BANBOO TOP BOARD WITH ROUND CORNERS & EDGES Imm THK 25mmx30mm FLAT BAR ∮12 (5.49mmø) CARRIACE BOLT TECHNICAL SPECIFICATIONS OF LEARNER'S CHAIR SECONDARY 410 8 \$ 8 8 3 COATS OF VARNISH (SPRAY APPLICATION); SUIFFACE SHOULD BE DIMENSIONS OF LEARNER'S CHAIR (mm) SPECIFICATIONS DIMENSIONS SCHEDULE OF FINISHES SQUARE TUBE 1.0mm x 19mm x 19mm 60-80 MICRON PONDER COAT FINISH, BLACK STEEL TO STEEL - FULL WELDING BACKREST / SEAT TO STEEL -81 PIPE TUBE 1.0mm x 22mm4 81 PPE TUBE 1.0mm x 19mm# BI PPE TUBE 1.0mm x 22mm8 BI PIPE TUBE 1.0mm x 22mm4 ELEVENTARY 00 00 800 8 LEARNER'S CHAIR (E-BAMBOO & STEEL) PLASTIC GLIDE LONER SEAT SUPPORT COMPONENT COMPONENT BACK SUPPORT SEAT SUPPORT CONNECTION COVER CAP FRONT LEG BACKREST / SEAT BACKREST HEIGHT BACK LEG BACKREST BACKREST WIDTH SEAT HEIGHT SEAT DEPTH SEAT WIDTH SEAT MARK STEEL 8 o 1 SOMETRIC VIEW OF LEARNER'S CHAIR