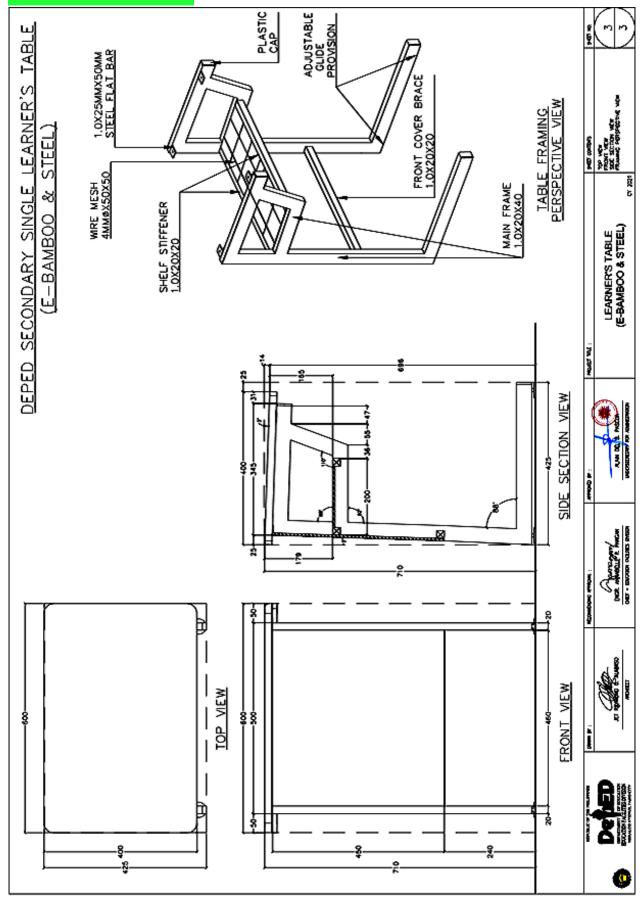

# Technical Specifications for Secondary (JHS) Individual Learner's Table and Chair Set

(ALTERNATIVE)

#### Technical Specifications for Secondary (JHS) Individual Learner's Chair (E-Bamboo & Steel) EVEN & SWOOTH 15mm THK E-BANBOO TOP BOARD WITH ROUND CORNERS & EDGES Imm THK 25mmx30mm FLAT BAR ∮12 (5.49mmø) CARRIACE BOLT TECHNICAL SPECIFICATIONS OF LEARNER'S CHAIR SECONDARY 410 8 \$ 8 8 3 COATS OF VARNISH (SPRAY APPLICATION); SUIFFACE SHOULD BE DIMENSIONS OF LEARNER'S CHAIR (mm) SPECIFICATIONS DIMENSIONS SCHEDULE OF FINISHES SQUARE TUBE 1.0mm x 19mm x 19mm 60-80 MICRON PONDER COAT FINISH, BLACK STEEL TO STEEL - FULL WELDING BACKREST / SEAT TO STEEL -81 PIPE TUBE 1.0mm x 22mm4 81 PPE TUBE 1.0mm x 19mm# BI PPE TUBE 1.0mm x 22mm8 BI PIPE TUBE 1.0mm x 22mm4 ELEVENTARY 00 00 800 8 LEARNER'S CHAIR (E-BAMBOO & STEEL) PLASTIC GLIDE LONER SEAT SUPPORT COMPONENT COMPONENT BACK SUPPORT SEAT SUPPORT CONNECTION COVER CAP FRONT LEG BACKREST / SEAT BACKREST HEIGHT BACK LEG BACKREST BACKREST WIDTH SEAT HEIGHT SEAT DEPTH SEAT WIDTH SEAT MARK STEEL 8 o 1 SOMETRIC VIEW OF LEARNER'S CHAIR