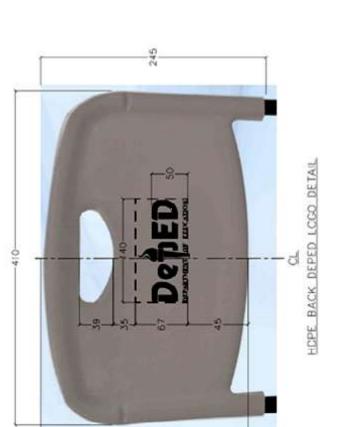

#### Technical Specifications for Secondary (JHS) Individual Learner's Chair (E-Bamboo & Steel) EVEN & SWOOTH 15mm THK E-BANBOO TOP BOARD WITH ROUND CORNERS & EDGES Imm THK 25mmx30mm FLAT BAR ∮12 (5.49mmø) CARRIACE BOLT TECHNICAL SPECIFICATIONS OF LEARNER'S CHAIR SECONDARY 410 8 \$ 8 8 3 COATS OF VARNISH (SPRAY APPLICATION); SUIFFACE SHOULD BE DIMENSIONS OF LEARNER'S CHAIR (mm) SPECIFICATIONS DIMENSIONS SCHEDULE OF FINISHES SQUARE TUBE 1.0mm x 19mm x 19mm 60-80 MICRON PONDER COAT FINISH, BLACK STEEL TO STEEL - FULL WELDING BACKREST / SEAT TO STEEL -81 PIPE TUBE 1.0mm x 22mm4 81 PPE TUBE 1.0mm x 19mm# BI PPE TUBE 1.0mm x 22mm8 BI PIPE TUBE 1.0mm x 22mm4 ELEVENTARY 00 00 800 8 LEARNER'S CHAIR (E-BAMBOO & STEEL) PLASTIC GLIDE LONER SEAT SUPPORT COMPONENT COMPONENT BACK SUPPORT SEAT SUPPORT CONNECTION COVER CAP FRONT LEG BACKREST / SEAT BACKREST HEIGHT BACK LEG BACKREST BACKREST WIDTH SEAT HEIGHT SEAT DEPTH SEAT WIDTH SEAT MARK STEEL 8 o 1 SOMETRIC VIEW OF LEARNER'S CHAIR