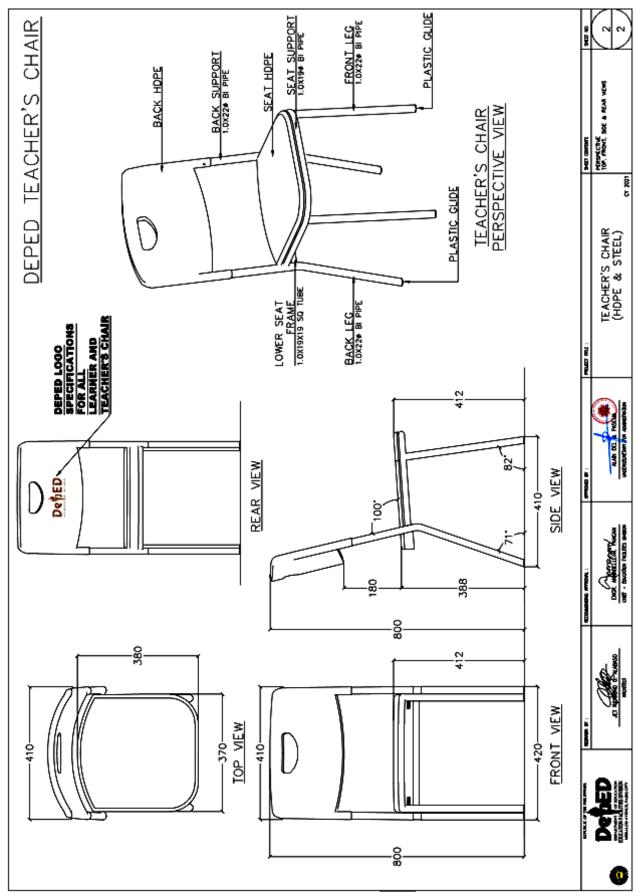

# Technical Specifications for Secondary (JHS) Individual Learner's Table and Chair Set

(ALTERNATIVE)

#### Technical Specifications for Secondary (JHS) Individual Learner's Chair (E-Bamboo & Steel) EVEN & SWOOTH 15mm THK E-BANBOO TOP BOARD WITH ROUND CORNERS & EDGES Imm THK 25mmx30mm FLAT BAR ∮12 (5.49mmø) CARRIACE BOLT TECHNICAL SPECIFICATIONS OF LEARNER'S CHAIR SECONDARY 410 8 \$ 8 8 3 COATS OF VARNISH (SPRAY APPLICATION); SUIFFACE SHOULD BE DIMENSIONS OF LEARNER'S CHAIR (mm) SPECIFICATIONS DIMENSIONS SCHEDULE OF FINISHES SQUARE TUBE 1.0mm x 19mm x 19mm 60-80 MICRON PONDER COAT FINISH, BLACK STEEL TO STEEL - FULL WELDING BACKREST / SEAT TO STEEL -81 PIPE TUBE 1.0mm x 22mm4 81 PPE TUBE 1.0mm x 19mm# BI PPE TUBE 1.0mm x 22mm8 BI PIPE TUBE 1.0mm x 22mm4 ELEVENTARY 00 00 800 8 LEARNER'S CHAIR (E-BAMBOO & STEEL) PLASTIC GLIDE LONER SEAT SUPPORT COMPONENT COMPONENT BACK SUPPORT SEAT SUPPORT CONNECTION COVER CAP FRONT LEG BACKREST / SEAT BACKREST HEIGHT BACK LEG BACKREST BACKREST WIDTH SEAT HEIGHT SEAT DEPTH SEAT WIDTH SEAT MARK STEEL 8 o 1 SOMETRIC VIEW OF LEARNER'S CHAIR