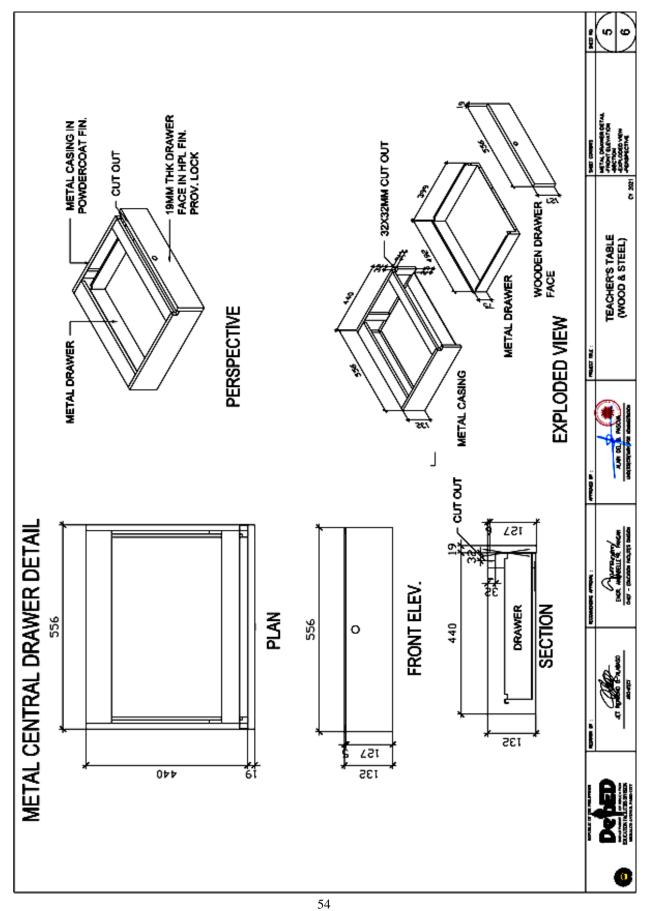

# Technical Specifications for Secondary (JHS) Individual Learner's Table and Chair Set

(ALTERNATIVE)

#### Technical Specifications for Secondary (JHS) Individual Learner's Chair (E-Bamboo & Steel) EVEN & SWOOTH 15mm THK E-BANBOO TOP BOARD WITH ROUND CORNERS & EDGES Imm THK 25mmx30mm FLAT BAR ∮12 (5.49mmø) CARRIACE BOLT TECHNICAL SPECIFICATIONS OF LEARNER'S CHAIR SECONDARY 410 8 \$ 8 8 3 COATS OF VARNISH (SPRAY APPLICATION); SUIFFACE SHOULD BE DIMENSIONS OF LEARNER'S CHAIR (mm) SPECIFICATIONS DIMENSIONS SCHEDULE OF FINISHES SQUARE TUBE 1.0mm x 19mm x 19mm 60-80 MICRON PONDER COAT FINISH, BLACK STEEL TO STEEL - FULL WELDING BACKREST / SEAT TO STEEL -81 PIPE TUBE 1.0mm x 22mm4 81 PPE TUBE 1.0mm x 19mm# BI PPE TUBE 1.0mm x 22mm8 BI PIPE TUBE 1.0mm x 22mm4 ELEVENTARY 00 00 800 8 LEARNER'S CHAIR (E-BAMBOO & STEEL) PLASTIC GLIDE LONER SEAT SUPPORT COMPONENT COMPONENT BACK SUPPORT SEAT SUPPORT CONNECTION COVER CAP FRONT LEG BACKREST / SEAT BACKREST HEIGHT BACK LEG BACKREST BACKREST WIDTH SEAT HEIGHT SEAT DEPTH SEAT WIDTH SEAT MARK STEEL 8 o 1 SOMETRIC VIEW OF LEARNER'S CHAIR