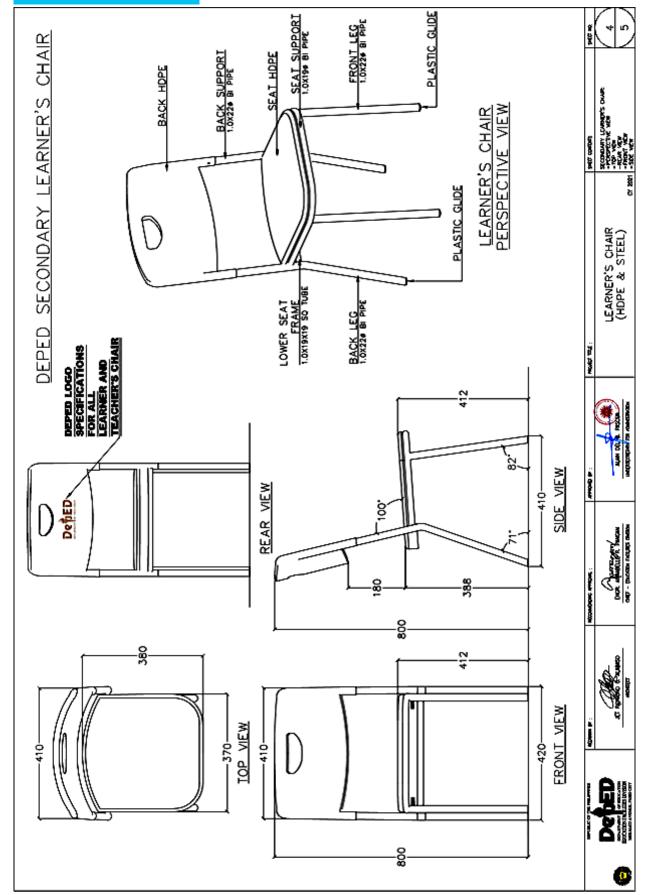

#### Technical Specifications for Secondary (JHS) Individual Learner's Chair (E-Bamboo & Steel) EVEN & SWOOTH 15mm THK E-BANBOO TOP BOARD WITH ROUND CORNERS & EDGES Imm THK 25mmx30mm FLAT BAR ∮12 (5.49mmø) CARRIACE BOLT TECHNICAL SPECIFICATIONS OF LEARNER'S CHAIR SECONDARY 410 8 \$ 8 8 3 COATS OF VARNISH (SPRAY APPLICATION); SUIFFACE SHOULD BE DIMENSIONS OF LEARNER'S CHAIR (mm) SPECIFICATIONS DIMENSIONS SCHEDULE OF FINISHES SQUARE TUBE 1.0mm x 19mm x 19mm 60-80 MICRON PONDER COAT FINISH, BLACK STEEL TO STEEL - FULL WELDING BACKREST / SEAT TO STEEL -81 PIPE TUBE 1.0mm x 22mm4 81 PPE TUBE 1.0mm x 19mm# BI PPE TUBE 1.0mm x 22mm8 BI PIPE TUBE 1.0mm x 22mm4 ELEVENTARY 00 00 800 8 LEARNER'S CHAIR (E-BAMBOO & STEEL) PLASTIC GLIDE LONER SEAT SUPPORT COMPONENT COMPONENT BACK SUPPORT SEAT SUPPORT CONNECTION COVER CAP FRONT LEG BACKREST / SEAT BACKREST HEIGHT BACK LEG BACKREST BACKREST WIDTH SEAT HEIGHT SEAT DEPTH SEAT WIDTH SEAT MARK STEEL 8 o 1 SOMETRIC VIEW OF LEARNER'S CHAIR