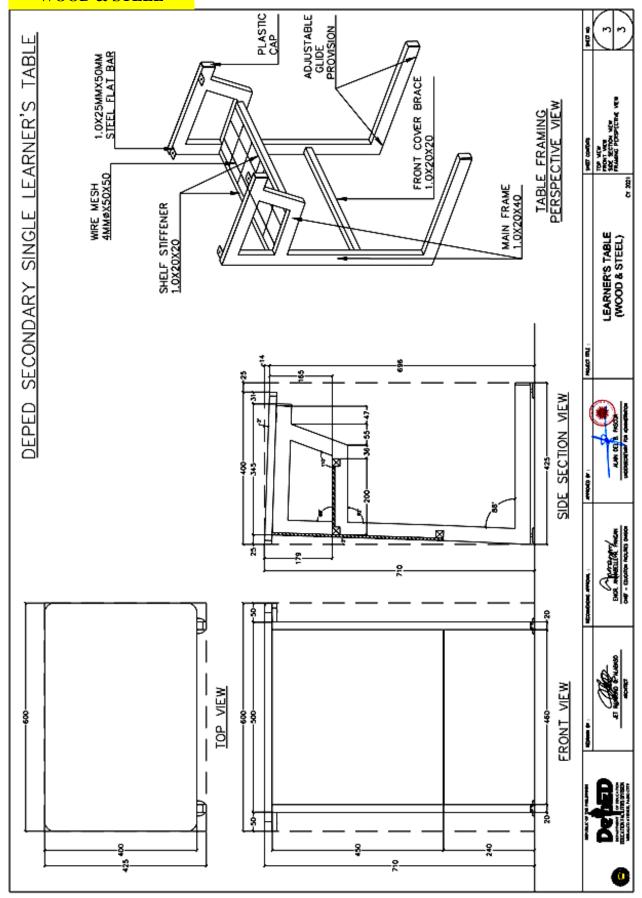

# Technical Specifications for Secondary (JHS) Individual Learner's Table and Chair Set

(ALTERNATIVE)

#### Technical Specifications for Secondary (JHS) Individual Learner's Chair (E-Bamboo & Steel) EVEN & SWOOTH 15mm THK E-BANBOO TOP BOARD WITH ROUND CORNERS & EDGES Imm THK 25mmx30mm FLAT BAR ∮12 (5.49mmø) CARRIACE BOLT TECHNICAL SPECIFICATIONS OF LEARNER'S CHAIR SECONDARY 410 8 \$ 8 8 3 COATS OF VARNISH (SPRAY APPLICATION); SUIFFACE SHOULD BE DIMENSIONS OF LEARNER'S CHAIR (mm) SPECIFICATIONS DIMENSIONS SCHEDULE OF FINISHES SQUARE TUBE 1.0mm x 19mm x 19mm 60-80 MICRON PONDER COAT FINISH, BLACK STEEL TO STEEL - FULL WELDING BACKREST / SEAT TO STEEL -81 PIPE TUBE 1.0mm x 22mm4 81 PPE TUBE 1.0mm x 19mm# BI PPE TUBE 1.0mm x 22mm8 BI PIPE TUBE 1.0mm x 22mm4 ELEVENTARY 00 00 800 8 LEARNER'S CHAIR (E-BAMBOO & STEEL) PLASTIC GLIDE LONER SEAT SUPPORT COMPONENT COMPONENT BACK SUPPORT SEAT SUPPORT CONNECTION COVER CAP FRONT LEG BACKREST / SEAT BACKREST HEIGHT BACK LEG BACKREST BACKREST WIDTH SEAT HEIGHT SEAT DEPTH SEAT WIDTH SEAT MARK STEEL 8 o 1 SOMETRIC VIEW OF LEARNER'S CHAIR