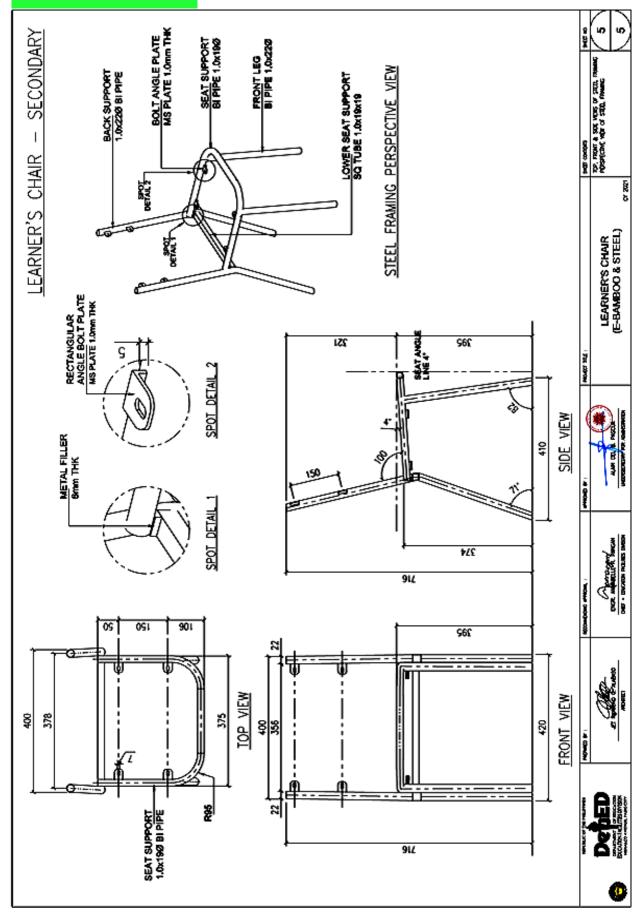

#### Technical Specifications for Secondary (JHS) Individual Learner's Chair (E-Bamboo & Steel) EVEN & SWOOTH 15mm THK E-BANBOO TOP BOARD WITH ROUND CORNERS & EDGES Imm THK 25mmx30mm FLAT BAR ∮12 (5.49mmø) CARRIACE BOLT TECHNICAL SPECIFICATIONS OF LEARNER'S CHAIR SECONDARY 410 8 \$ 8 8 3 COATS OF VARNISH (SPRAY APPLICATION); SUIFFACE SHOULD BE DIMENSIONS OF LEARNER'S CHAIR (mm) SPECIFICATIONS DIMENSIONS SCHEDULE OF FINISHES SQUARE TUBE 1.0mm x 19mm x 19mm 60-80 MICRON PONDER COAT FINISH, BLACK STEEL TO STEEL - FULL WELDING BACKREST / SEAT TO STEEL -81 PIPE TUBE 1.0mm x 22mm4 81 PPE TUBE 1.0mm x 19mm# BI PPE TUBE 1.0mm x 22mm8 BI PIPE TUBE 1.0mm x 22mm4 ELEVENTARY 00 00 800 8 LEARNER'S CHAIR (E-BAMBOO & STEEL) PLASTIC GLIDE LONER SEAT SUPPORT COMPONENT COMPONENT BACK SUPPORT SEAT SUPPORT CONNECTION COVER CAP FRONT LEG BACKREST / SEAT BACKREST HEIGHT BACK LEG BACKREST BACKREST WIDTH SEAT HEIGHT SEAT DEPTH SEAT WIDTH SEAT MARK STEEL 8 o 1 SOMETRIC VIEW OF LEARNER'S CHAIR