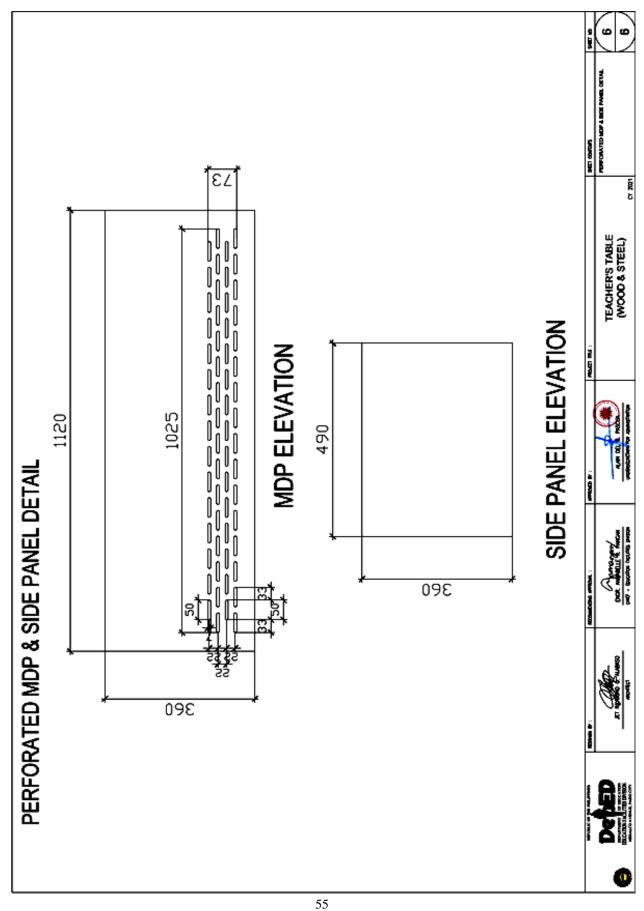

# Technical Specifications for Secondary (JHS) Individual Learner's Table and Chair Set

(ALTERNATIVE)

#### Technical Specifications for Secondary (JHS) Individual Learner's Chair (E-Bamboo & Steel) EVEN & SWOOTH 15mm THK E-BANBOO TOP BOARD WITH ROUND CORNERS & EDGES Imm THK 25mmx30mm FLAT BAR ∮12 (5.49mmø) CARRIACE BOLT TECHNICAL SPECIFICATIONS OF LEARNER'S CHAIR SECONDARY 410 8 \$ 8 8 3 COATS OF VARNISH (SPRAY APPLICATION); SUIFFACE SHOULD BE DIMENSIONS OF LEARNER'S CHAIR (mm) SPECIFICATIONS DIMENSIONS SCHEDULE OF FINISHES SQUARE TUBE 1.0mm x 19mm x 19mm 60-80 MICRON PONDER COAT FINISH, BLACK STEEL TO STEEL - FULL WELDING BACKREST / SEAT TO STEEL -81 PIPE TUBE 1.0mm x 22mm4 81 PPE TUBE 1.0mm x 19mm# BI PPE TUBE 1.0mm x 22mm8 BI PIPE TUBE 1.0mm x 22mm4 ELEVENTARY 00 00 800 8 LEARNER'S CHAIR (E-BAMBOO & STEEL) PLASTIC GLIDE LONER SEAT SUPPORT COMPONENT COMPONENT BACK SUPPORT SEAT SUPPORT CONNECTION COVER CAP FRONT LEG BACKREST / SEAT BACKREST HEIGHT BACK LEG BACKREST BACKREST WIDTH SEAT HEIGHT SEAT DEPTH SEAT WIDTH SEAT MARK STEEL 8 o 1 SOMETRIC VIEW OF LEARNER'S CHAIR