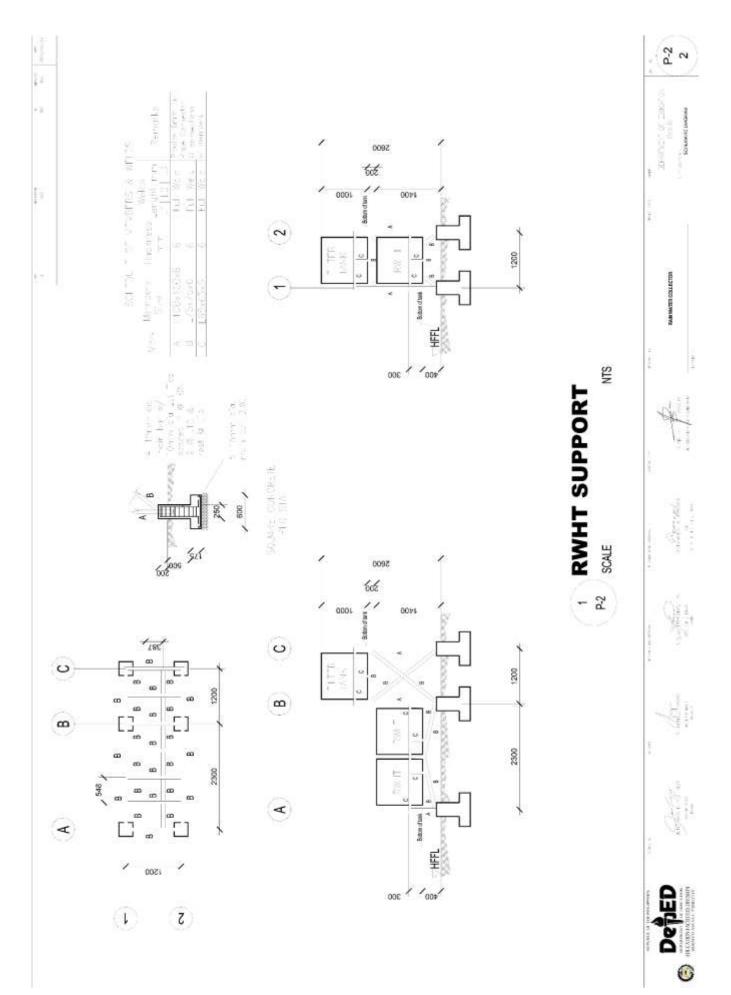

ST 17% of (I)                      |      |      |  |  |  |
| II.     | TAX 5% of (I + II)                            |      |      |  |  |  |
| IV.     | TOTAL CONSTRUCTION COST (I + II + III)        |      |      |  |  |  |

| Prepared | by: |
|----------|-----|
|----------|-----|

Section VII. Drawings

Prospective bidders are provided with an electronic "Soft" copy (PDF Format) of the plans upon purchase of this bidding document.

## **GUILONGSORAN PRIMARY SCHOOL**

SAN JOSE, NEGROS ORIENTAL

## ONE (1) STOREY, FOUR (4) CLASSROOM SCHOOL BUILDING



# PERSPECTIVE



F. S. SOCKO, SANDONDOS KOR, O'KOO ORN KOR, O'KOO ORN KOR, O'KOO ORN KOR, O'KOO ORN

F. J. BOAK NO. JACON JAMES AND STATES OF SECURITY SECURIT

FALCOMISCHEMA SAGNOREZIA SAGNOREZIA WILLOZORIZA TUMBANG



























# GENERAL CONSTRUCTION NOTES

## GENERAL NOTES

LOSTANDARDS AND REFERENCES

| 23      |      |      |
|---------|------|------|
| Ř       |      |      |
| MSC     |      |      |
| L.FRIES |      |      |
| 14.00   |      |      |
| G-114   |      |      |
| 2000    |      |      |
| THAT    |      |      |
| TREE    | 100  |      |
| 576     | N CM | -    |
| WIII    | 253  | 2995 |
| =       | 200  | 3    |
|         |      |      |
|         |      |      |

| I I WATONAL STRUCTIONAL COOR UP IN | COOR OF THE PHRESPINES ASCRIMENTS. |
|------------------------------------|------------------------------------|
| 200ESIGN ONTERA                    |                                    |
| A DEAD LONE                        |                                    |
| CONDIETE