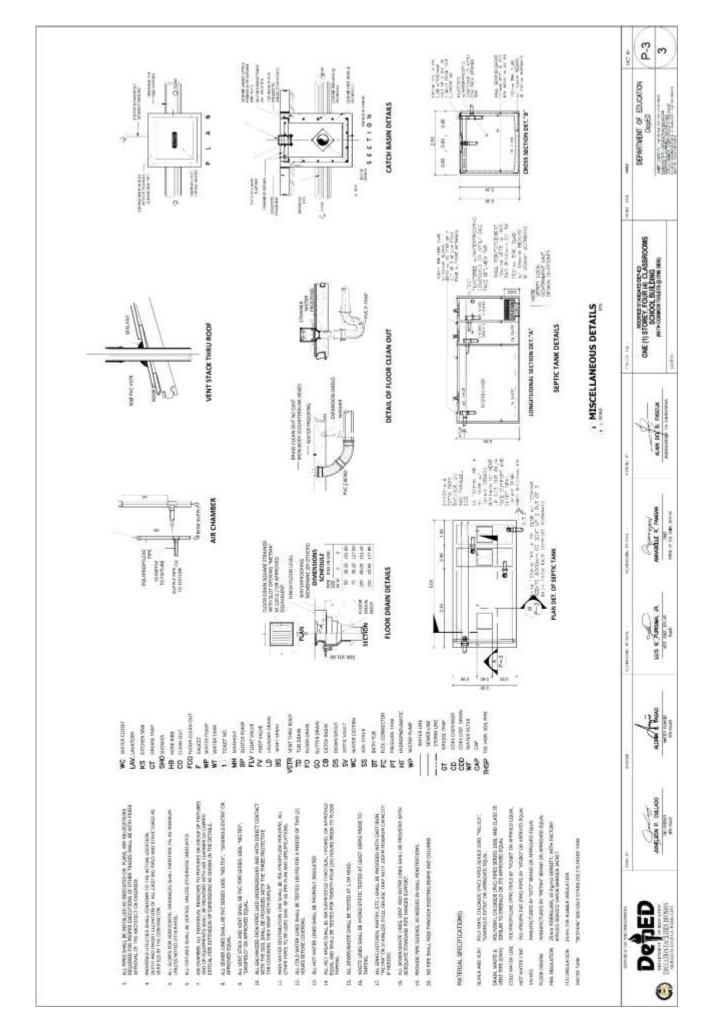

T COST 17% of (I)                      |      |      |  |  |  |
| II.     | TAX 5% of (I + II)                            |      |      |  |  |  |
| IV.     | TOTAL CONSTRUCTION COST (I + II + III)        |      |      |  |  |  |

| Prepared | by: |
|----------|-----|
|----------|-----|

Section VII. Drawings

Prospective bidders are provided with an electronic "Soft" copy (PDF Format) of the plans upon purchase of this bidding document.

## **GUILONGSORAN PRIMARY SCHOOL**

SAN JOSE, NEGROS ORIENTAL

## ONE (1) STOREY, FOUR (4) CLASSROOM SCHOOL BUILDING



# PERSPECTIVE



F. S. SOCKO, SANDONDOS KOR, O'KOO ORN KOR, O'KOO ORN KOR, O'KOO ORN KOR, O'KOO ORN

F. J. BOAK NO. JACON JAMES AND STATES OF SECURITY SECURIT

FALCOMISCHEMA SAGNOREZIA SAGNOREZIA WILLOZORIZA TUMBANG



























# GENERAL CONSTRUCTION NOTES

## GENERAL NOTES

LOSTANDARDS AND REFERENCES

| 23      |      |      |
|---------|------|------|
| Ř       |      |      |
| MSC     |      |      |
| L.FRIES |      |      |
| 14.00   |      |      |
| G-114   |      |      |
| 2000    |      |      |
| THAT    |      |      |
| TREE    | 100  |      |
| 576     | N CM | -    |
| WIII    | 253  | 2995 |
| =       | 200  | 3    |
|         |      |      |
|         |      |      |

| I I WATONAL STRUCTIONAL COOR UP IN | COOR OF THE PHRESPINES ASCRIMENTS. |
|------------------------------------|------------------------------------|
| 200ESIGN ONTERA                    |                                    |
| A DEAD LONE                        |                                    |
| CONDIETE