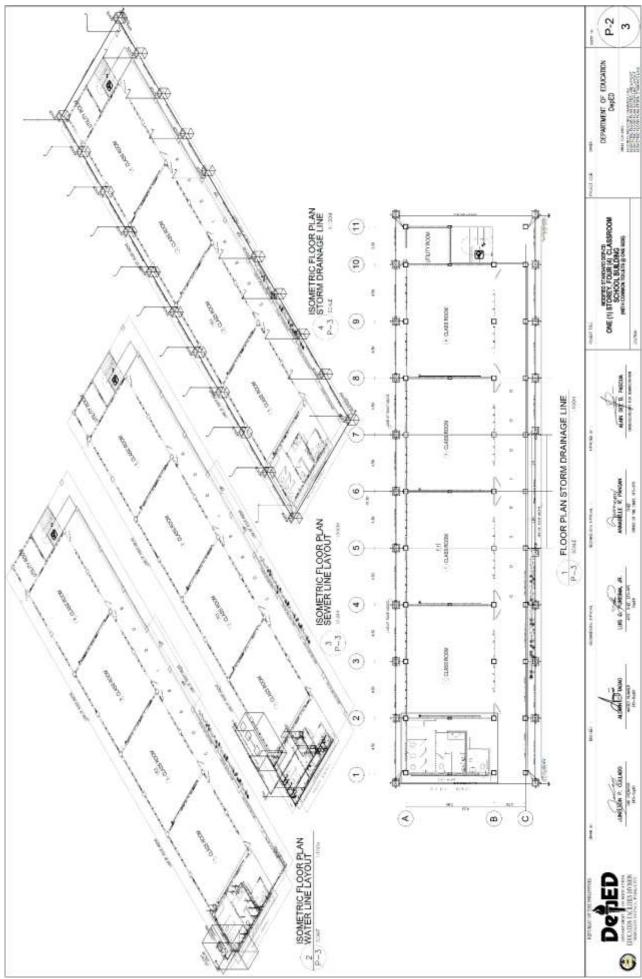

#### 1. Scope of Bid

The Procuring Entity, **Department of Education - Schools Division of Negros Oriental** invites Bids for the **CY 2022 Last Mile Schools Program Construction of One (1) Storey - Four (4) Classrooms School Building (With Common Toilet) With Provision of Rainwater Collector, School furniture, Solar PV Energy System and Water System** at Guilongsoran Primary Schoool, San Jose, Negros Oriental with Project Identification No.: ITB 2022-10-136.

The Procurement Project (referred to herein as "Project") is for the construction of Works, as described in Section VI (Specifications).