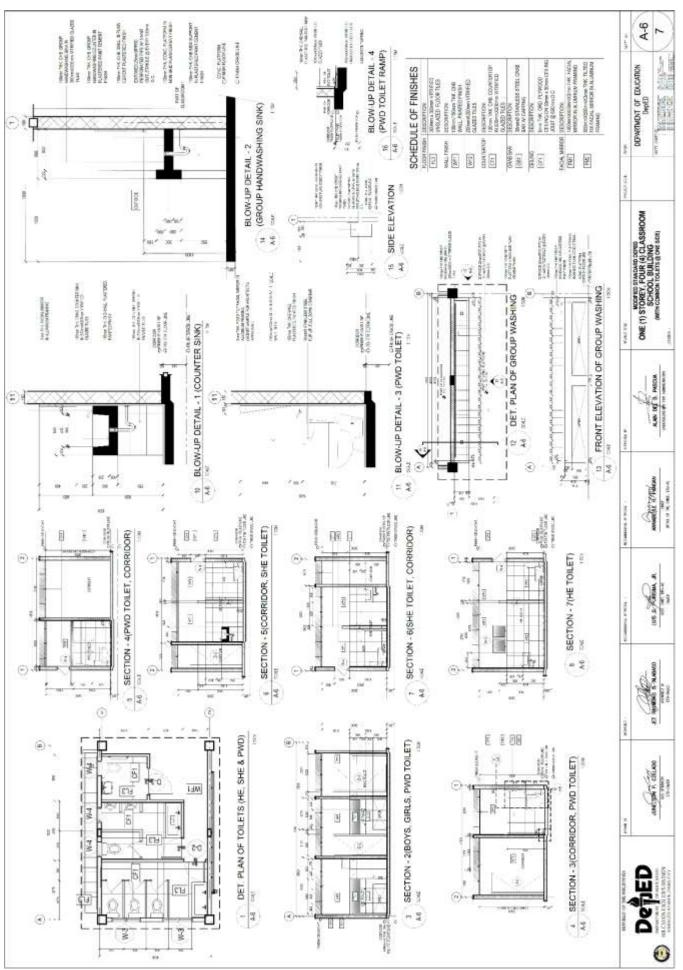

#### 1. Scope of Bid

The Procuring Entity, **Department of Education - Schools Division of Negros Oriental** invites Bids for the **CY 2022 Last Mile Schools Program Construction of One (1) Storey - Four (4) Classrooms School Building (With Common Toilet) With Provision of Rainwater Collector, School furniture, Solar PV Energy System and Water System** at Guilongsoran Primary Schoool, San Jose, Negros Oriental with Project Identification No.: ITB 2022-10-136.

The Procurement Project (referred to herein as "Project") is for the construction of Works, as described in Section VI (Specifications).