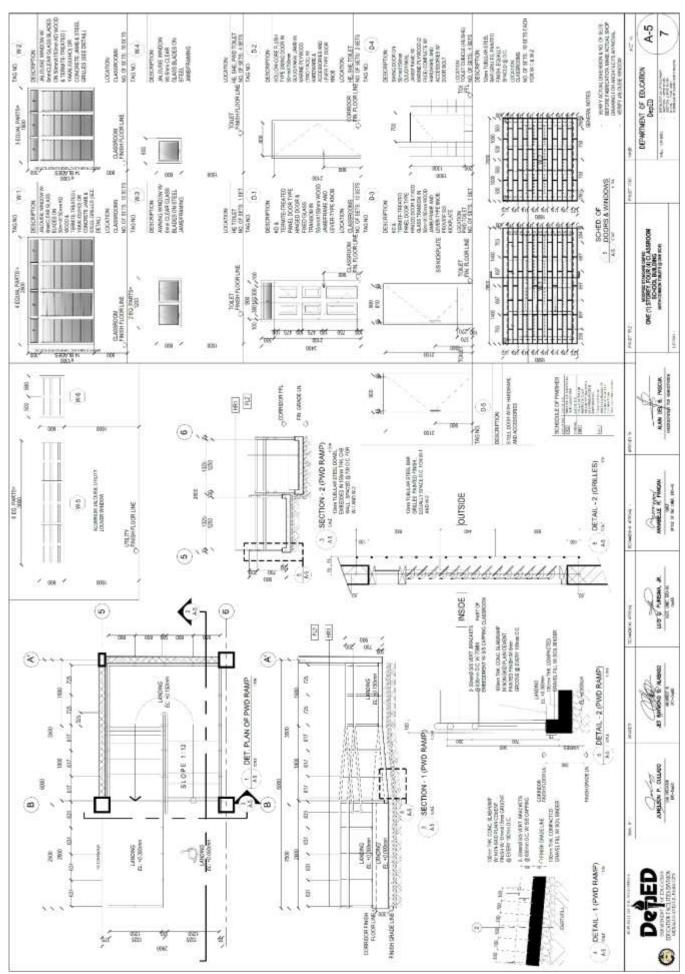

#### 1. Scope of Bid

The Procuring Entity, **Department of Education - Schools Division of Negros Oriental** invites Bids for the **CY 2022 Last Mile Schools Program Construction of One (1) Storey - Four (4) Classrooms School Building (With Common Toilet) With Provision of Rainwater Collector, School furniture, Solar PV Energy System and Water System** at Guilongsoran Primary Schoool, San Jose, Negros Oriental with Project Identification No.: ITB 2022-10-136.

The Procurement Project (referred to herein as "Project") is for the construction of Works, as described in Section VI (Specifications).