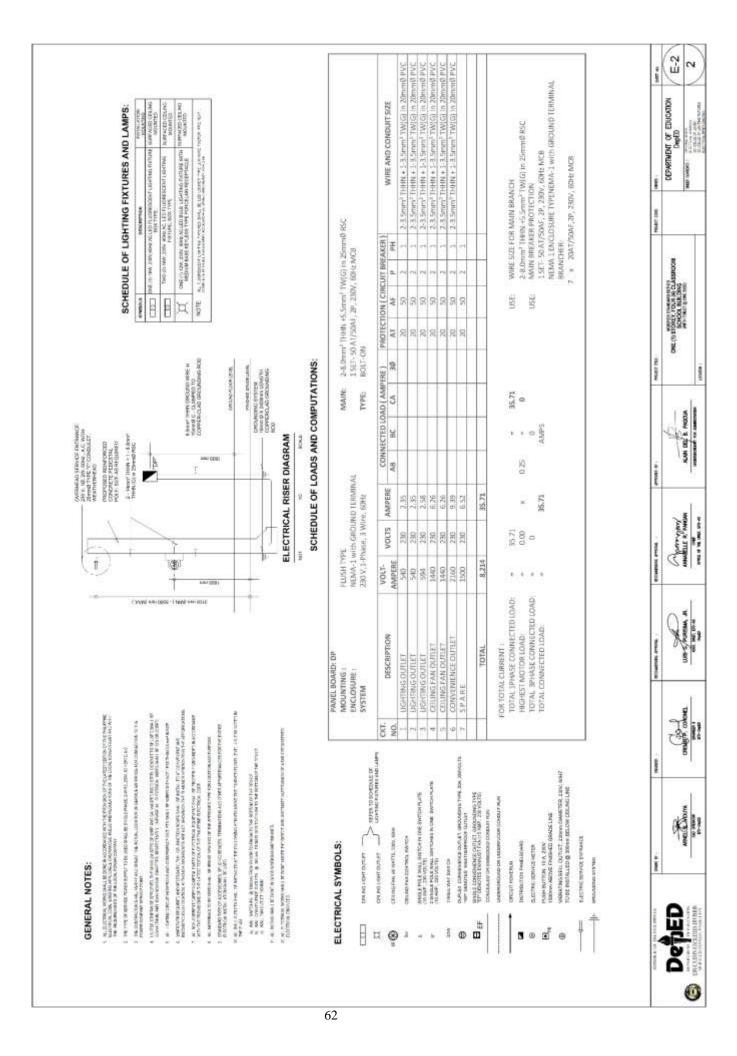

#### 1. Scope of Bid

The Procuring Entity, **Department of Education - Schools Division of Negros Oriental** invites Bids for the **CY 2022 Last Mile Schools Program Construction of One (1) Storey - Four (4) Classrooms School Building (With Common Toilet) With Provision of Rainwater Collector, School furniture, Solar PV Energy System and Water System** at Guilongsoran Primary Schoool, San Jose, Negros Oriental with Project Identification No.: ITB 2022-10-136.

The Procurement Project (referred to herein as "Project") is for the construction of Works, as described in Section VI (Specifications).