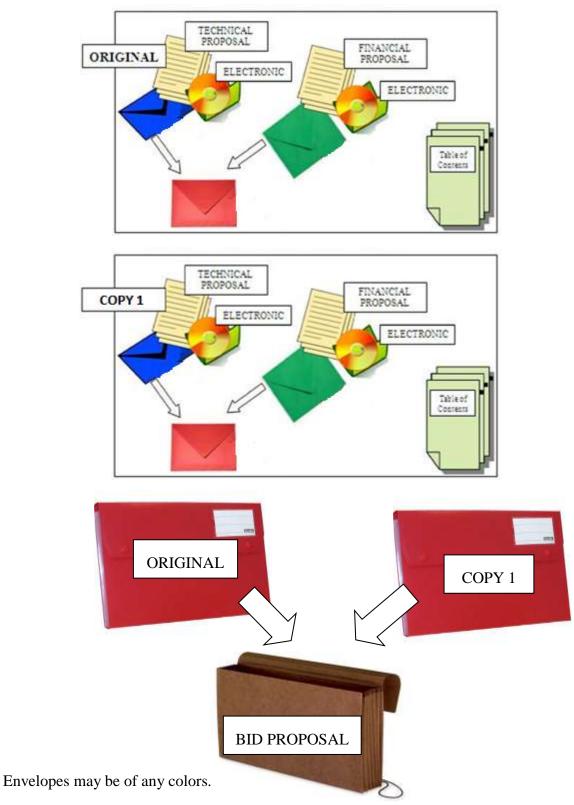

| 10.5 | The minimum major equipment require 1. Hand Tools 2. One Bagger Cement Mixer 3. Welding Machine 4. Steel Bar Cutter                                                                                                             | ments are the following:                                                                                                                                                                                                                                                                |
|------|---------------------------------------------------------------------------------------------------------------------------------------------------------------------------------------------------------------------------------|-----------------------------------------------------------------------------------------------------------------------------------------------------------------------------------------------------------------------------------------------------------------------------------------|
| 12   | No further instructions                                                                                                                                                                                                         |                                                                                                                                                                                                                                                                                         |
| 15.1 | The bidder shall submit a Bid Securing Declaration, or any form of Bid Securing an amount not less than the required percentage of the ABC in accordance the following schedule:                                                |                                                                                                                                                                                                                                                                                         |
|      | Form of Bid Security                                                                                                                                                                                                            | Amount of Bid Security (Not less than the required percentage of the ABC)                                                                                                                                                                                                               |
|      | a. Cash or cashier's/manager's check issued by a Universal or Commercial Bank.                                                                                                                                                  | Two percent (2%)                                                                                                                                                                                                                                                                        |
|      | b. Bank draft/guarantee or irrevocable letter of credit issued by a Universal or Commercial Bank: Provided, however, That it shall be confirmed or authenticated by a Universal pr Commercial Bank, if issued by a foreign bank | Two percent (2%)                                                                                                                                                                                                                                                                        |
|      | c. Surety bond callable upon demand issued by a surety or insurance company duly certified by the Insurance Commission as authorized to issue such security.                                                                    | Five percent (5%)                                                                                                                                                                                                                                                                       |
|      | d. Any combination of items (a) to (c) above.                                                                                                                                                                                   | Proportionate to share of form with respect to total amount of security                                                                                                                                                                                                                 |
|      | e. Bid Securing Declaration                                                                                                                                                                                                     | No percentage required                                                                                                                                                                                                                                                                  |
| 16   | in ITB Clause 10, in one sealed envelopment," and the original of the envelope marked "ORIGINAL - FINAL in an outer envelope marked "ORIGINAL Bidders are required to provide only a and the Financial Component envelopment.   | gibility and technical documents described lope marked "ORIGINAL - TECHNICAL heir financial component in another sealed ANCIAL COMPONENT," sealing them all NAL BID."  a single copy of the Technical Component pes shall be similarly sealed duly marking 1 - TECHNICAL COMPONENT" and |

|      | "COPY NO. 1 – FINANCIAL COMPONENT" respectively. These envelopes containing the original and the copy shall then be enclosed in one single envelope.                                                                                                                                                                                                                                                                                                                                                                     |  |
|------|--------------------------------------------------------------------------------------------------------------------------------------------------------------------------------------------------------------------------------------------------------------------------------------------------------------------------------------------------------------------------------------------------------------------------------------------------------------------------------------------------------------------------|--|
|      | The original and the copy 1 of the bid shall be typed or written in ink and shall be signed by the Bidder or its duly authorized representative/s.                                                                                                                                                                                                                                                                                                                                                                       |  |
|      | All envelopes shall:                                                                                                                                                                                                                                                                                                                                                                                                                                                                                                     |  |
|      | (a) contain the name of the contract to be bid in capital letters;                                                                                                                                                                                                                                                                                                                                                                                                                                                       |  |
|      | (b) bear the name and address of the Bidder in capital letters;                                                                                                                                                                                                                                                                                                                                                                                                                                                          |  |
|      | (c) be addressed to the Procuring Entity's Bids and Awards Committee BAC, as indicated in paragraph 11 of the IB.                                                                                                                                                                                                                                                                                                                                                                                                        |  |
|      | (d) bear the specific identification of this bidding process indicated in the ITB Clause 1 and paragraph 1 & 2 of the IB; and                                                                                                                                                                                                                                                                                                                                                                                            |  |
|      | (e) bear a warning "DO NOT OPEN BEFORE" the date and time for the opening of bids, in accordance with ITB Clause 17 and paragraph 7 of the IB.                                                                                                                                                                                                                                                                                                                                                                           |  |
|      | Unsealed or unmarked bid envelopes shall be rejected. However, bid envelopes that are not properly sealed and marked, as required in the Bidding Documents, shall be accepted, provided that the bidder or its duly authorized representative shall acknowledge such condition of the bid as submitted. The BAC shall assume no responsibility for the misplacement of the contents of the improperly sealed or marked bid, or for its premature opening. (Section 25.9 of the Revised 2016 IRR of RA 9184, 8th Edition) |  |
|      | An illustration for marking and sealing of Technical and Financial Envelopes can be found in ANNEX C.                                                                                                                                                                                                                                                                                                                                                                                                                    |  |
| 19.2 | No partial bid is allowed.                                                                                                                                                                                                                                                                                                                                                                                                                                                                                               |  |
| 20   | The BAC shall determine to its satisfaction whether the Bidder that is evaluated as having submitted the Lowest Calculated Bid complies with and is responsive to all the requirements and conditions specified in <b>ITB</b> Clauses 5, 10, and 11.                                                                                                                                                                                                                                                                     |  |
|      | List of Licenses and permits relevant to the Project and the corresponding law or corresponding LGUs that may be required but not limited to:  1. Building Permits, including:  a. Electrical Permit  b. Plumbing / Sanitary Permit  c. All other necessary permits (LGU)                                                                                                                                                                                                                                                |  |
|      | 2. Fire Safety Inspection Certificate                                                                                                                                                                                                                                                                                                                                                                                                                                                                                    |  |