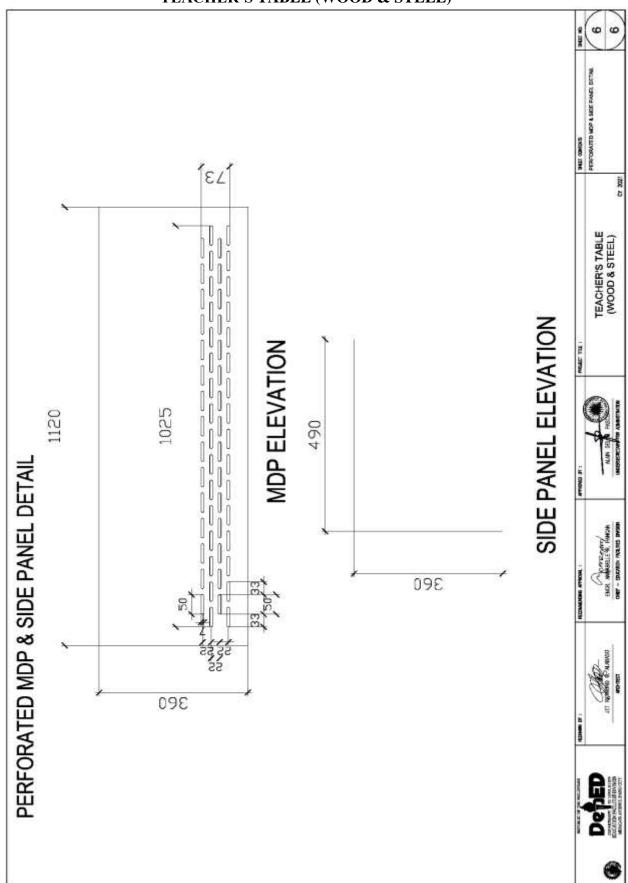

#### 1. Scope of Bid

The Procuring Entity, **Department of Education - Schools Division of Negros Oriental** invites Bids for the **CY 2022 Last Mile Schools Program Construction of One (1) Storey - Four (4) Classrooms School Building (With Common Toilet) With Provision of Rainwater Collector, School furniture, Solar PV Energy System and Water System** at Guilongsoran Primary Schoool, San Jose, Negros Oriental with Project Identification No.: ITB 2022-10-136.

The Procurement Project (referred to herein as "Project") is for the construction of Works, as described in Section VI (Specifications).