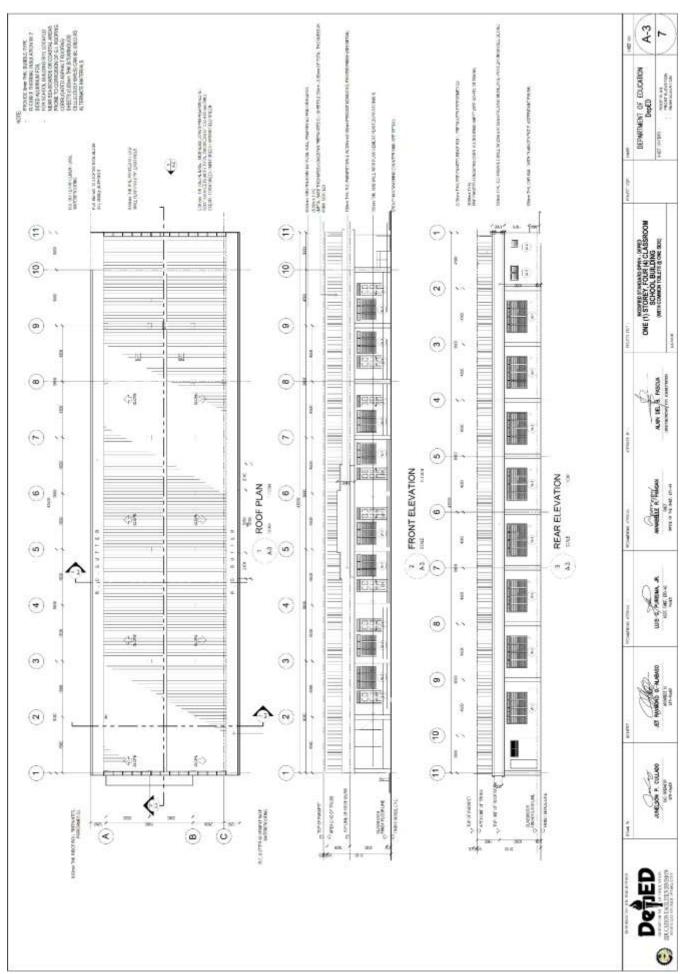

l.      | INDIRECT COST 17% of (I)                      |      |      |  |  |  |
| II.     | TAX 5% of (I + II)                            |      |      |  |  |  |
| IV.     | TOTAL CONSTRUCTION COST (I + II + III)        |      |      |  |  |  |

| Prepared | by: |
|----------|-----|
|----------|-----|

Section VII. Drawings

Prospective bidders are provided with an electronic "Soft" copy (PDF Format) of the plans upon purchase of this bidding document.

## **GUILONGSORAN PRIMARY SCHOOL**

SAN JOSE, NEGROS ORIENTAL

## ONE (1) STOREY, FOUR (4) CLASSROOM SCHOOL BUILDING



# PERSPECTIVE



F. S. SOCKO, SANDONDOS KOR, O'KOO ORN KOR, O'KOO ORN KOR, O'KOO ORN KOR, O'KOO ORN

F. J. BOAK NO. JACON JAMES AND STATES OF SECURITY SECURIT

FALCOMISCHEMA SAGNOREZIA SAGNOREZIA WILLOZORIZA TUMBANG



























# GENERAL CONSTRUCTION NOTES

## GENERAL NOTES

LOSTANDARDS AND REFERENCES

| 23      |      |      |
|---------|------|------|
| Ř       |      |      |
| MSC     |      |      |
| L.FRIES |      |      |
| 14.00   |      |      |
| G-114   |      |      |
| 2000    |      |      |
| THAT    |      |      |
| TREE    | 100  |      |
| 576     | N CM | -    |
| WIII    | 253  | 2995 |
| =       | 200  | 3    |
|         |      |      |
|         |      |      |

| I I WATONAL STRUCTIONAL COOR UP IN | COOR OF THE PHRESPINES ASCRIMENTS. |
|------------------------------------|------------------------------------|
| 200ESIGN ONTERA                    |                                    |
| A DEAD LONE                        |                                    |
| CON