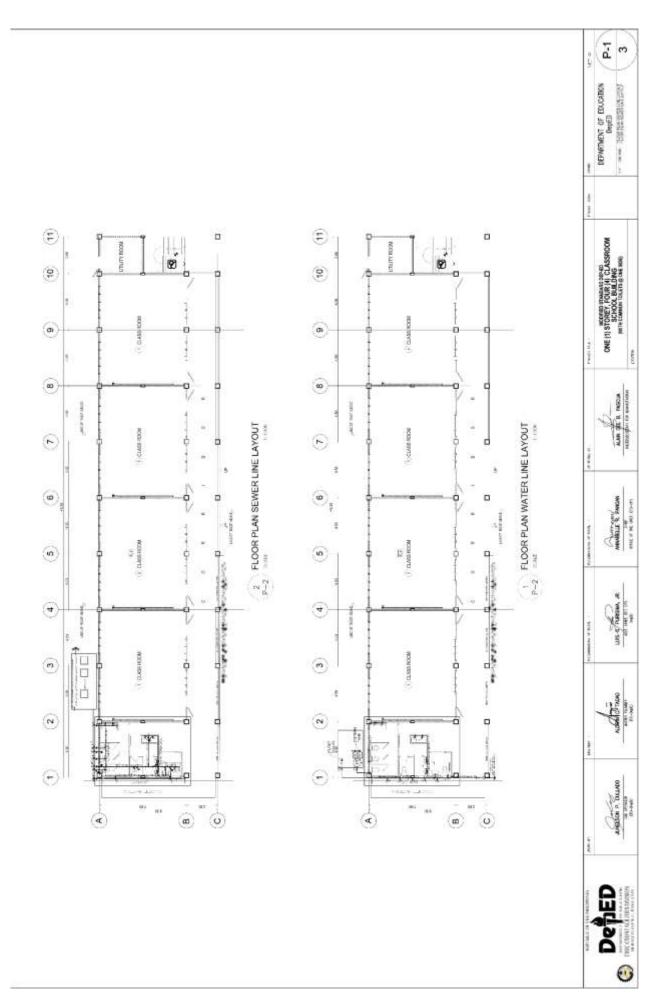

#### 1. Scope of Bid

The Procuring Entity, **Department of Education - Schools Division of Negros Oriental** invites Bids for the **CY 2022 Last Mile Schools Program Construction of One (1) Storey - Four (4) Classrooms School Building (With Common Toilet) With Provision of Rainwater Collector, School furniture, Solar PV Energy System and Water System** at Guilongsoran Primary Schoool, San Jose, Negros Oriental with Project Identification No.: ITB 2022-10-136.

The Procurement Project (referred to herein as "Project") is for the construction of Works, as described in Section VI (Specifications).