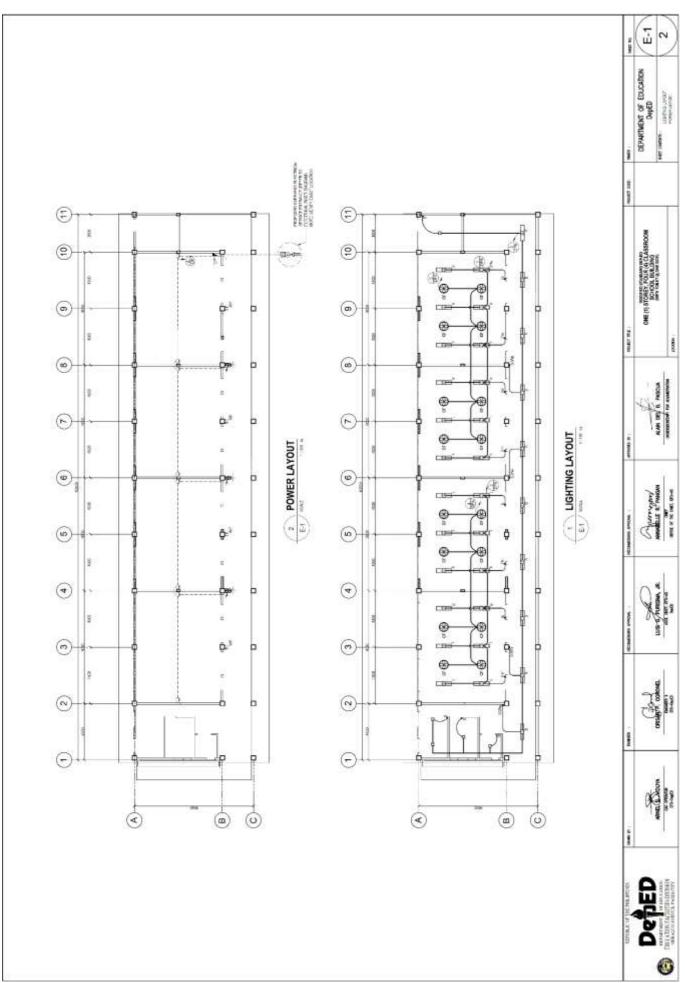

#### 1. Scope of Bid

The Procuring Entity, **Department of Education - Schools Division of Negros Oriental** invites Bids for the **CY 2022 Last Mile Schools Program Construction of One (1) Storey - Four (4) Classrooms School Building (With Common Toilet) With Provision of Rainwater Collector, School furniture, Solar PV Energy System and Water System** at Guilongsoran Primary Schoool, San Jose, Negros Oriental with Project Identification No.: ITB 2022-10-136.

The Procurement Project (referred to herein as "Project") is for the construction of Works, as described in Section VI (Specifications).