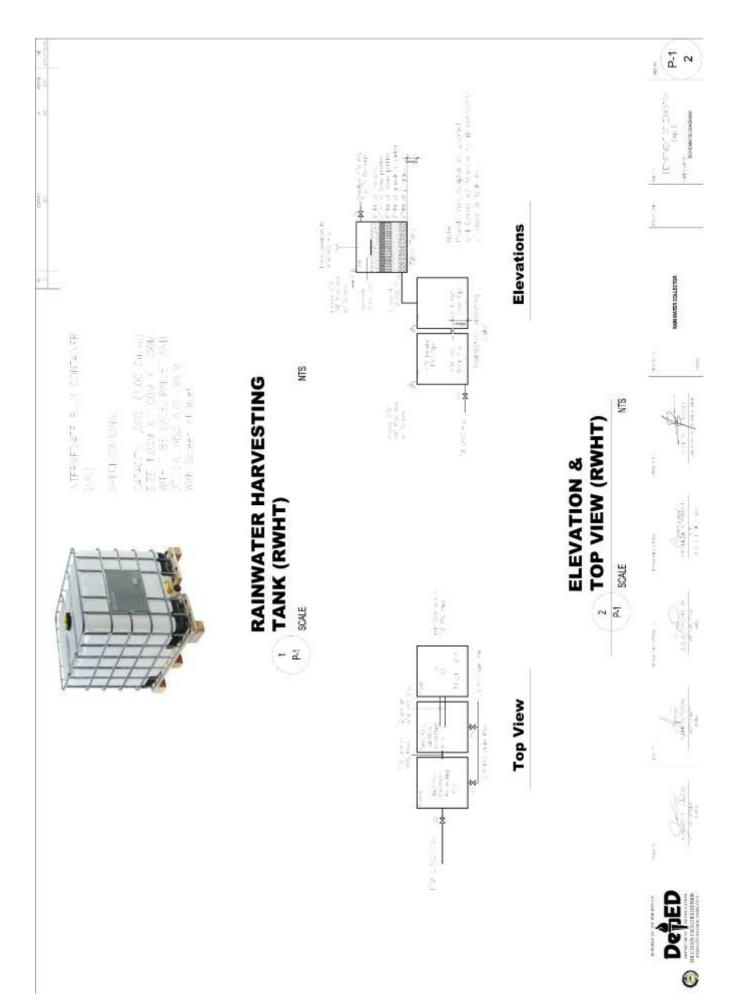

COST 17% of (I)                      |      |      |  |  |  |
| II.     | TAX 5% of (I + II)                            |      |      |  |  |  |
| IV.     | TOTAL CONSTRUCTION COST (I + II + III)        |      |      |  |  |  |

| Prepared | by: |
|----------|-----|
|----------|-----|

Section VII. Drawings

Prospective bidders are provided with an electronic "Soft" copy (PDF Format) of the plans upon purchase of this bidding document.

## **GUILONGSORAN PRIMARY SCHOOL**

SAN JOSE, NEGROS ORIENTAL

## ONE (1) STOREY, FOUR (4) CLASSROOM SCHOOL BUILDING



# PERSPECTIVE



F. S. SOCKO, SANDONDOS KOR, O'KOO ORN KOR, O'KOO ORN KOR, O'KOO ORN KOR, O'KOO ORN

F. J. BOAK NO. JACON JAMES AND STATES OF SECURITY SECURIT

FALCOMISCHEMA SAGNOREZIA SAGNOREZIA WILLOZORIZA TUMBANG



























# GENERAL CONSTRUCTION NOTES

## GENERAL NOTES

LOSTANDARDS AND REFERENCES

| 23      |      |      |
|---------|------|------|
| Ř       |      |      |
| MSC     |      |      |
| L.FRIES |      |      |
| 14.00   |      |      |
| G-114   |      |      |
| 2000    |      |      |
| THAT    |      |      |
| TREE    | 100  |      |
| 576     | N CM | -    |
| WIII    | 253  | 2995 |
| =       | 200  | 3    |
|         |      |      |
|         |      |      |

| I I WATONAL STRUCTIONAL COOR UP IN | COOR OF THE PHRESPINES ASCRIMENTS. |
|------------------------------------|------------------------------------|
| 200ESIGN ONTERA                    |                                    |
| A DEAD LONE                        |                                    |
| CONDIETE