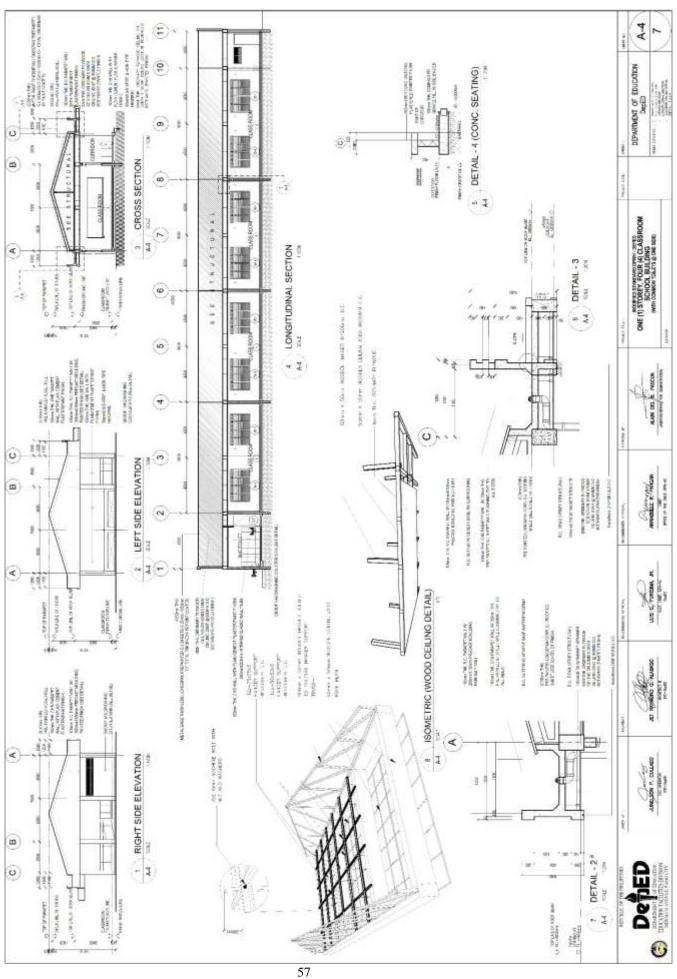

#### 1. Scope of Bid

The Procuring Entity, **Department of Education - Schools Division of Negros Oriental** invites Bids for the **CY 2022 Last Mile Schools Program Construction of One (1) Storey - Four (4) Classrooms School Building (With Common Toilet) With Provision of Rainwater Collector, School furniture, Solar PV Energy System and Water System** at Guilongsoran Primary Schoool, San Jose, Negros Oriental with Project Identification No.: ITB 2022-10-136.

The Procurement Project (referred to herein as "Project") is for the construction of Works, as described in Section VI (Specifications).