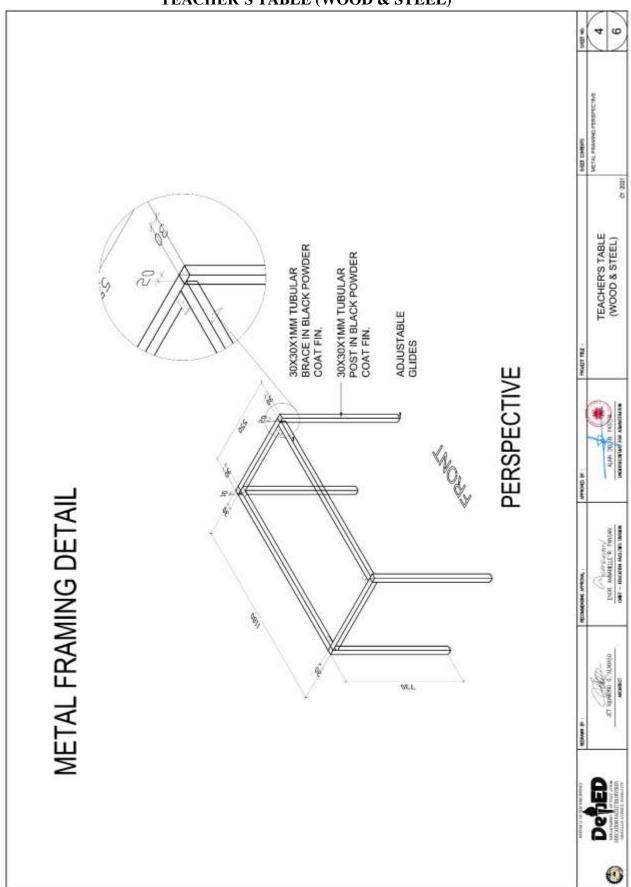

#### 1. Scope of Bid

The Procuring Entity, **Department of Education - Schools Division of Negros Oriental** invites Bids for the **CY 2022 Last Mile Schools Program Construction of One (1) Storey - Four (4) Classrooms School Building (With Common Toilet) With Provision of Rainwater Collector, School furniture, Solar PV Energy System and Water System** at Guilongsoran Primary Schoool, San Jose, Negros Oriental with Project Identification No.: ITB 2022-10-136.

The Procurement Project (referred to herein as "Project") is for the construction of Works, as described in Section VI (Specifications).