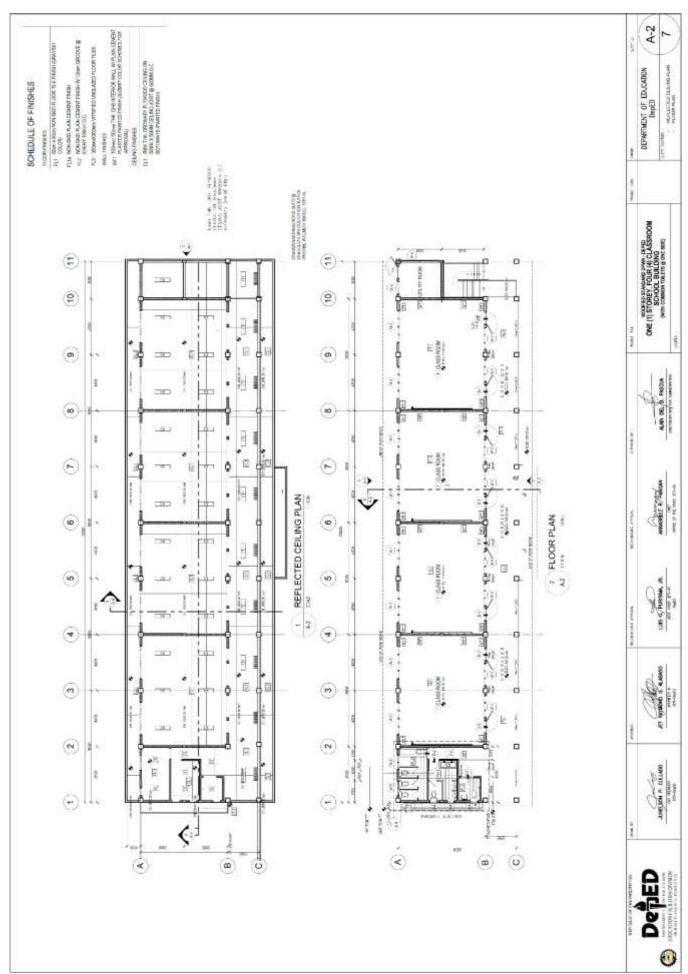

| l.      | INDIRECT COST 17% of (I)                      |      |      |  |  |  |
| II.     | TAX 5% of (I + II)                            |      |      |  |  |  |
| IV.     | TOTAL CONSTRUCTION COST (I + II + III)        |      |      |  |  |  |

| Prepared | by: |
|----------|-----|
|----------|-----|

Section VII. Drawings

Prospective bidders are provided with an electronic "Soft" copy (PDF Format) of the plans upon purchase of this bidding document.

## **GUILONGSORAN PRIMARY SCHOOL**

SAN JOSE, NEGROS ORIENTAL

## ONE (1) STOREY, FOUR (4) CLASSROOM SCHOOL BUILDING



# PERSPECTIVE



F. S. SOCKO, SANDONDOS KOR, O'KOO ORN KOR, O'KOO ORN KOR, O'KOO ORN KOR, O'KOO ORN

F. J. BOAK NO. JACON JAMES AND STATES OF SECURITY SECURIT

FALCOMISCHEMA SAGNOREZIA SAGNOREZIA WILLOZORIZA TUMBANG



























# GENERAL CONSTRUCTION NOTES

## GENERAL NOTES

LOSTANDARDS AND REFERENCES

| 23      |      |      |
|---------|------|------|
| Ř       |      |      |
| MSC     |      |      |
| L.FRIES |      |      |
| 14.00   |      |      |
| G-114   |      |      |
| 2000    |      |      |
| THAT    |      |      |
| TREE    | 100  |      |
| 576     | N CM | -    |
| WIII    | 253  | 2995 |
| =       | 200  | 3    |
|         |      |      |
|         |      |      |

| I I WATONAL STRUCTIONAL COOR UP IN | COOR OF THE PHRESPINES ASCRIMENTS. |
|------------------------------------|------------------------------------|
| 200ESIGN ONTERA                    |                                    |
| A DEAD LONE                        |                                    |
| C