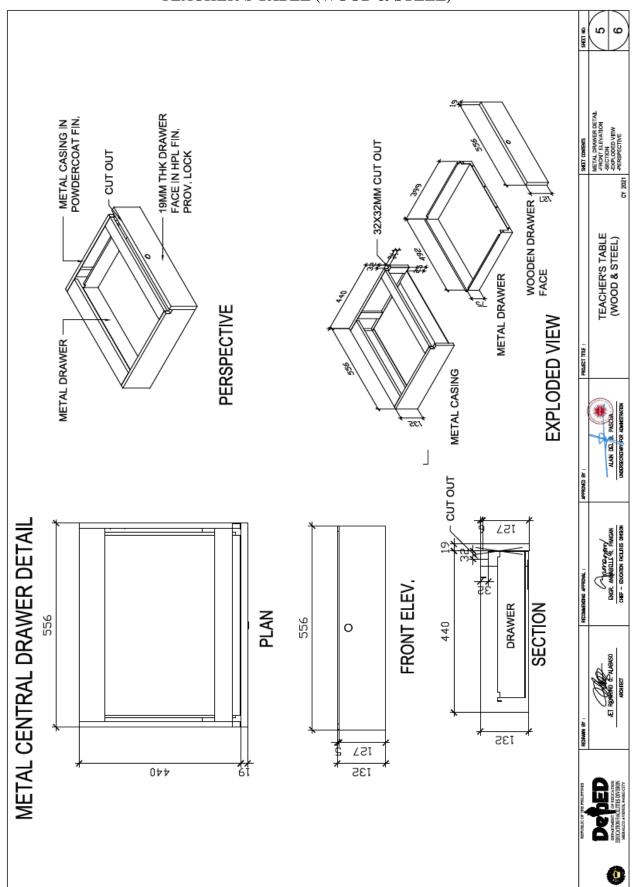

#### 1. Scope of Bid

The Procuring Entity, **Department of Education - Schools Division of Negros Oriental** invites Bids for the **CY 2022 Last Mile Schools Program Construction of One (1) Storey - Four (4) Classrooms School Building (With Common Toilet) With Provision of Rainwater Collector, School furniture, Solar PV Energy System and Water System** at Guilongsoran Primary Schoool, San Jose, Negros Oriental with Project Identification No.: ITB 2022-10-136.

The Procurement Project (referred to herein as "Project") is for the construction of Works, as described in Section VI (Specifications).