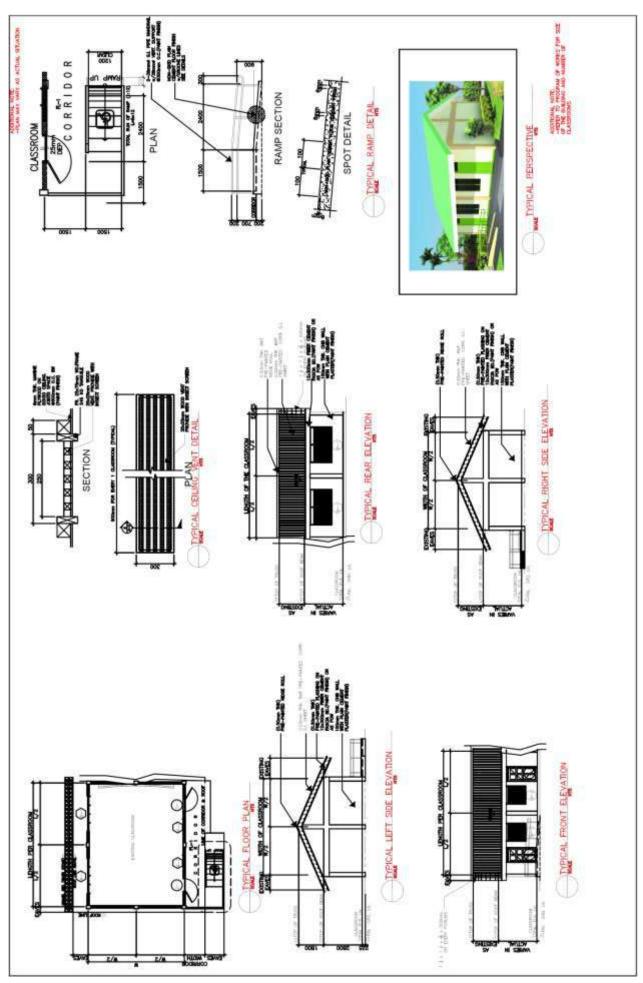

The Procurement Project (referred to herein as "Project") is for the construction of Works, as described in Section VI (Specifications).