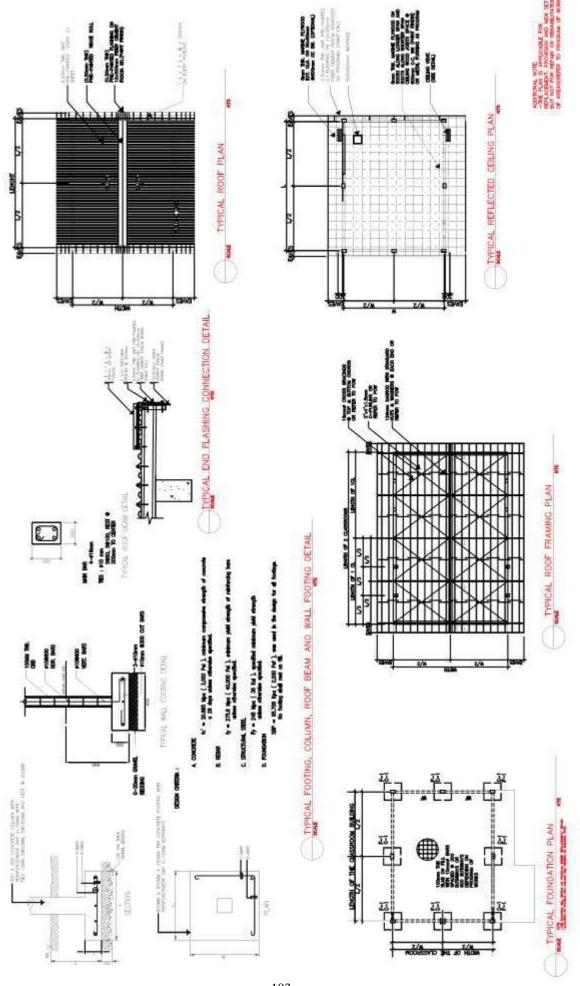

IS 1-PHASE, 2-WR
- 3. WERNO WETHOO SHALL BE AS FOLLOWS :

  B. PEDDERS AND RIBERS ROOM METALLIC CONDUIT

  B. LUGHTING, POWER RECEPTAGE POLYMYN'L CHLORIDE CONDUIT

  BRANCH CITT, B. AUXILINY P. 2014.40
- ALL WIES SHALL BE COPPER AND THERMOPLASTIC INSULATED TYPING WILESS OTHERWISE RICICATED IN THE PLAN. THE MINIMUM SIZE OF WISE FOR POWER NO LOCATHO GROUT HOMERUN SHALL IS SHALLEST RACEWAY SHALL BE STATED TRADE/HOMENAL SIZE.
  - ALL CUTLET BOXES SHALL BE GALVANIZED GAGE NO. 16 DEEP TYPE WITH PACTORY KNOCKCUTS.
- 6. ALL MATERIALS TO BE USED SHALL BE BRAND NEW AND APPROVED THE FOR THE PARTICULAR LOCATION AND PURPOSE.
- 7. GROUNGING STREM SHALL BE PROVIDED TO ALL LIGHTING AND POWER CIRCUIT AS PER PHILIPPINE ELECTRICAL CODE REQUIREMENT
  - 6. MOUNTHO HEIGHT OF WIRHO DEVICES SHALL BE AS FOLLOWS





# Section VIII. Bill of Quantities

## **Notes on the Bill of Quantities**

### **Objectives**

The objectives of the Bill of Quantities are:

- a. to provide sufficient information on the quantities of Works to be performed to enable Bids to be prepared efficiently and accurately; and
- b. when a Contract has been entered into, to provide a priced Bill of Quantities for use in the periodic valuation of Works executed.

In order to attain these objectives, Works should be itemized in the Bill of Quantities in sufficient detail to distinguish between the different classes of Works, or between Works of the same nature carried out in different locations or in other circumstances which may give rise to different considerations of cost. Consistent with these requirements, the layout and con