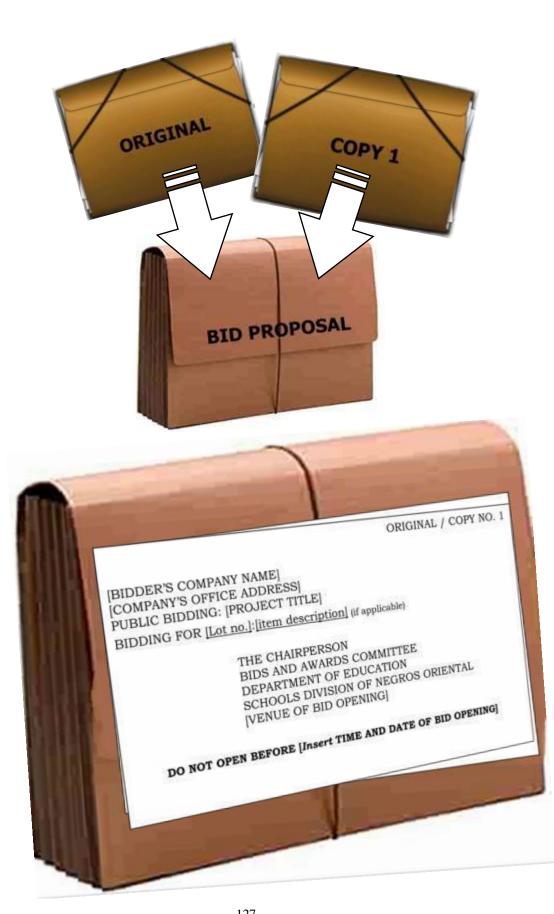

| 12                                                                                                                                                  | No further instructions                                                                                                                                                                                                                                                                                                                                                                                     |                                                                           |
|-----------------------------------------------------------------------------------------------------------------------------------------------------|-------------------------------------------------------------------------------------------------------------------------------------------------------------------------------------------------------------------------------------------------------------------------------------------------------------------------------------------------------------------------------------------------------------|---------------------------------------------------------------------------|
| The bidder shall submit a Bid Securing Declaration, or any for in an amount not less than the required percentage of the AB the following schedule: |                                                                                                                                                                                                                                                                                                                                                                                                             |                                                                           |
|                                                                                                                                                     | Form of Bid Security                                                                                                                                                                                                                                                                                                                                                                                        | Amount of Bid Security (Not less than the required percentage of the ABC) |
|                                                                                                                                                     | a. Cash or cashier's/manager's check issued by a Universal or Commercial Bank.                                                                                                                                                                                                                                                                                                                              | Two percent (2%)                                                          |
|                                                                                                                                                     | b. Bank draft/guarantee or irrevocable letter of credit issued by a Universal or Commercial Bank: Provided, however, That it shall be confirmed or authenticated by a Universal or Commercial Bank, if issued by a foreign bank                                                                                                                                                                             | Two percent (2%)                                                          |
|                                                                                                                                                     | c. Surety bond callable upon demand issued by a surety or insurance company duly certified by the Insurance Commission as authorized to issue such security.                                                                                                                                                                                                                                                | Five percent (5%)                                                         |
|                                                                                                                                                     | d. Any combination of items (a) to                                                                                                                                                                                                                                                                                                                                                                          | Proportionate to share of form with                                       |
|                                                                                                                                                     | (c) above. e. Bid Securing Declaration                                                                                                                                                                                                                                                                                                                                                                      | respect to total amount of security No percentage required                |
| 16                                                                                                                                                  | Bidders shall enclose their original eligibility and technical document described in ITB Clause 10, in one sealed envelope marked "ORIGINAL TECHNICAL COMPONENT," and the original of their financial component is another sealed envelope marked "ORIGINAL - FINANCIAL COMPONENT sealing them all in an outer envelope marked "ORIGINAL BID."                                                              |                                                                           |
|                                                                                                                                                     | Bidders are required to provide only a single copy of the Technical Component and the Financial Component envelopes shall be similarly sealed duly marking the inner envelopes as "COPY NO. 1 - TECHNICAL COMPONENT" and "COPY NO. 1 - FINANCIAL COMPONENT" respectively. These envelopes containing the original and the copy, including CD/USB flash drive shall then be enclosed in one single envelope. |                                                                           |
| The CD or USB Flash drive shall contain an electronic copy of the follo 1. Bidder's Statement of All On-going Projects in MS Excel File For         |                                                                                                                                                                                                                                                                                                                                                                                                             | ± 7                                                                       |

Bid Prices in the Bill of Quantities (Program of Works – Bill of Quantities) in MS Excel File Format;
 Accomplished Detailed Estimates Form (Program of Works – Detailed Cost Estimates) in Excel File Format, including the summary sheet.

The original and the copy 1 of the bid shall be typed or written in ink and shall be signed by the Bidder or its duly authorized representative/s.

### All envelopes shall:

- (a) contain the name of the contract to be bid in capital letters;
- (b) bear the name and address of the Bidder in capital letters;
- (c) be addressed to the Procuring Entity's Bids and Awards Committee BAC, as indicated in paragraph 11 of the IB.
- (d) bear the specific identification of this bidding process indicated in the ITB Clause 1 and paragraph 1 & 2 of the IB; and
- (e) bear a warning "DO NOT OPEN BEFORE..." the date and time for the opening of bids, in accordance with ITB Clause 17 and paragraph 7 of the IB.

Unsealed or unmarked bid envelopes shall be rejected. However, bid envelopes that are not properly sealed and marked, as required in the Bidding Documents, shall be accepted, provided that the bidder or its duly authorized representative shall acknowledge such condition of the bid as submitted. The BAC shall assume no responsibility for the misplacement of the contents of the improperly sealed or marked bid, or for its premature opening. (Section 25.9 of the Revised 2016 IRR of RA 9184, 8th Edition)

An illustration for marking and sealing of Technical and Financial Envelopes can be found in ANNEX C.