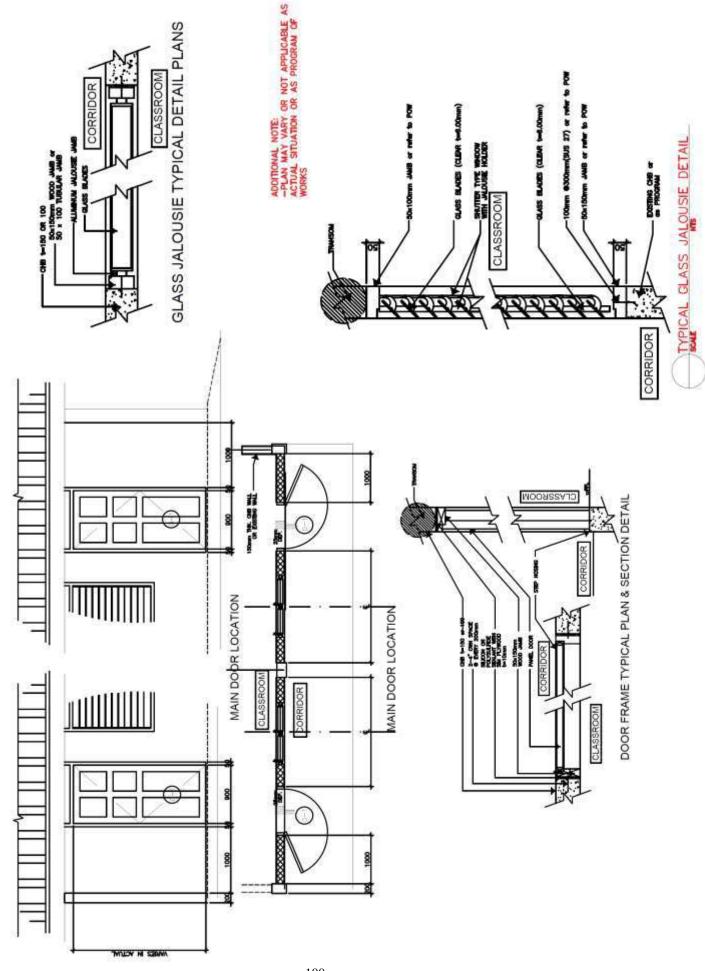

The Procurement Project (referred to herein as "Project") is for the construction of Works, as described in Section VI (Specifications).