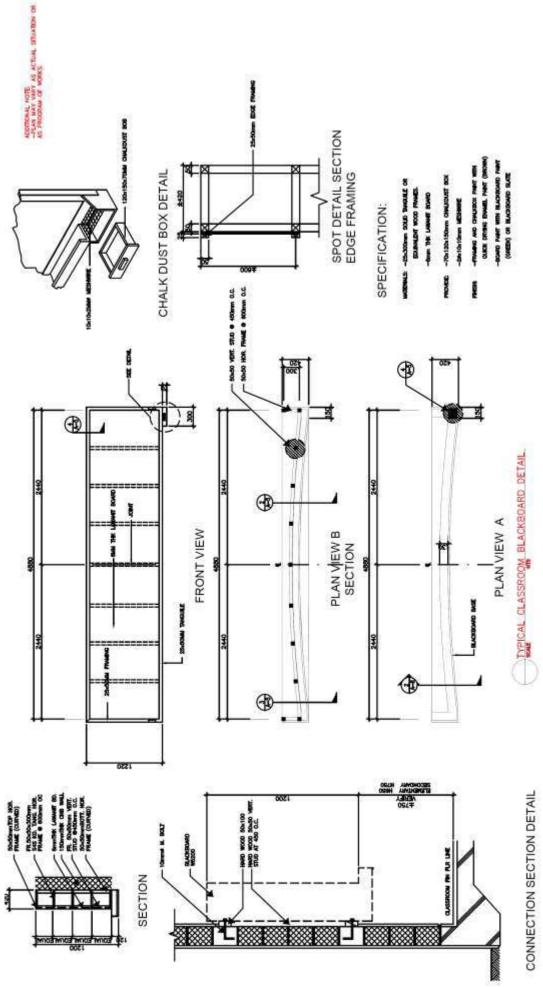

The Procurement Project (referred to herein as "Project") is for the construction of Works, as described in Section VI (Specifications).