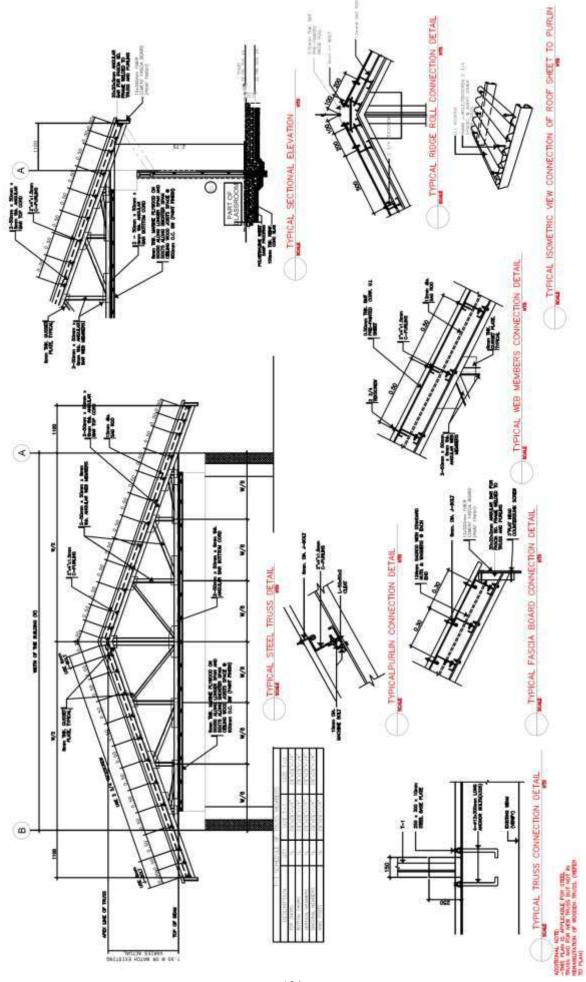

S 1-PHASE, 2-WR
- 3. WERNO WETHOO SHALL BE AS FOLLOWS :

  B. PEDDERS AND RIBERS ROOM METALLIC CONDUIT

  B. LUGHTING, POWER RECEPTAGE POLYMYN'L CHLORIDE CONDUIT

  BRANCH CITT, B. AUXILINY P. 2014.40
- ALL WIES SHALL BE COPPER AND THERMOPLASTIC INSULATED TYPING WILESS OTHERWISE RICICATED IN THE PLAN. THE MINIMUM SIZE OF WISE FOR POWER NO LOCATHO GROUT HOMERUN SHALL IS SHALLEST RACEWAY SHALL BE STATED TRADE/HOMENAL SIZE.
  - ALL CUTLET BOXES SHALL BE GALVANIZED GAGE NO. 16 DEEP TYPE WITH PACTORY KNOCKCUTS.
- 6. ALL MATERIALS TO BE USED SHALL BE BRAND NEW AND APPROVED THE FOR THE PARTICULAR LOCATION AND PURPOSE.
- 7. GROUNGING STREM SHALL BE PROVIDED TO ALL LIGHTING AND POWER CIRCUIT AS PER PHILIPPINE ELECTRICAL CODE REQUIREMENT
  - 6. MOUNTHO HEIGHT OF WIRHO DEVICES SHALL BE AS FOLLOWS





# Section VIII. Bill of Quantities

## **Notes on the Bill of Quantities**

### **Objectives**

The objectives of the Bill of Quantities are:

- a. to provide sufficient information on the quantities of Works to be performed to enable Bids to be prepared efficiently and accurately; and
- b. when a Contract has been entered into, to provide a priced Bill of Quantities for use in the periodic valuation of Works executed.

In order to attain these objectives, Works should be itemized in the Bill of Quantities in sufficient detail to distinguish between the different classes of Works, or between Works of the same nature carried out in different locations or in other circumstances which may give rise to different considerations of cost. Consistent with these requirements, the layout and conte